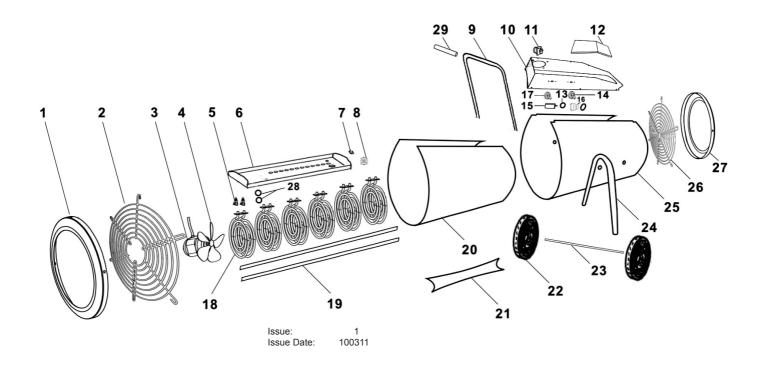

## **INDUSTRIAL FAN HEATER 15kW**

MODEL: **EH15001** 

| ITEM | PART NO    | DESCRIPTION             | ITEM | PART NO    | DESCRIPTION             |
|------|------------|-------------------------|------|------------|-------------------------|
| 1    | EH15001.01 | COVER FOR GRILLE        | 16   | EH15001.16 | THERMOSTAT              |
| 2    | EH15001.02 | GRILLE                  | 17   | EH15001.17 | CONTROL BOX COVER       |
| 3    | EH15001.03 | MOTOR                   | 18   | EH15001.18 | HEATING ELEMENT         |
| 4    | EH15001.04 | MOTOR FAN               | 19   | EH15001.19 | HEATING ELEMENT SUPPORT |
| 5    | EH15001.05 | SENSOR                  | 20   | EH15001.20 | INNER CASING            |
| 6    | EH15001.06 | HEATING ELEMENT SUPPORT | 21   | EH15001.21 | CONNECT PLATE           |
| 7    | EH15001.07 | TIME-DELAY THERMOSTAT   | 22   | EH15001.22 | WHEEL                   |
| 8    | EH15001.08 | THERMAL CUT-OUT         | 23   | EH15001.23 | WHEEL AXLE              |
| 9    | EH15001.09 | HANDLE                  | 24   | EH15001.24 | FOOT SUPPORT            |
| 10   | EH15001.10 | CONTROL BOX             | 25   | EH15001.25 | OUTER CASING            |
| 11   | EH15001.11 | SOCKET                  | 26   | EH15001.26 | BACK GRILLE             |
| 12   | EH15001.12 | SWITCH KNOB             | 27   | EH15001.27 | COVER FOR BACK GRILLE   |
| 13   | EH15001.13 | SWITCH RING             | 28   | EH15001.28 | INSULATION RING         |
| 14   | EH15001.14 | THERMOSTAT KNOB         | 29   | EH15001.29 | HANDLE GRIP             |
| 15   | EH15001.15 | SWITCH                  |      |            |                         |