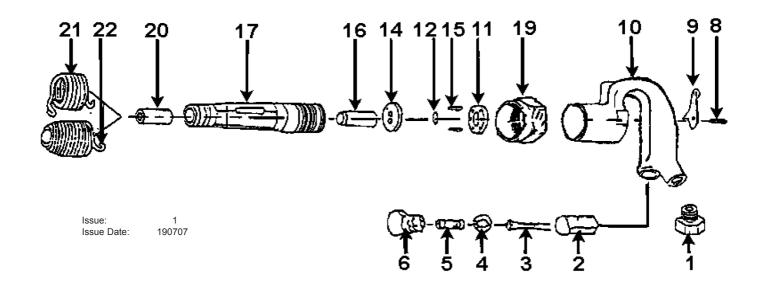

PARTS FOR: AIR CHIPPING HAMMER INDUSTRIAL MODEL: SA120.V2

| ITEM | PART NO   | DESCRIPTION            |
|------|-----------|------------------------|
| 1    | SA120/01  | HOSE ADAPTOR           |
| 2    | SA120/02  | THROTTLE BUSHING       |
| 3    | SA120/03  | THROTTLE ROD           |
| 4    | SA120/04  | O-RING                 |
| 5    | SA120/05  | SPRING                 |
| 6    | SA120/06  | THROTTLE CAP           |
| 8    | SA120/08  | PIN-THROTTLE LEVER     |
| 9    | SA120/09  | LEVER THROTTLE         |
| 10   | SA120/10N | HANDLE                 |
| 11   | SA120/11  | LID-UPPER VALVE CASE   |
| 12   | SA120/12  | VALVE                  |
| 14   | SA120/14  | LID-LOWER VALVE CASE   |
| 15   | SA120/15  | PIN-DOWEL              |
| 16   | SA120/16  | PISTON                 |
| 17   | SA120/17  | CYLINDER               |
| 19   | SA120/19N | LOCK NUT               |
| 20   | SA120/20  | CYLINDER BUSHING ROUND |
| 21   | SA120/21  | RETAINER-QUICK CHANGE  |
| 22   | SA120/22  | RETAINER-BEE HIVE TYPE |