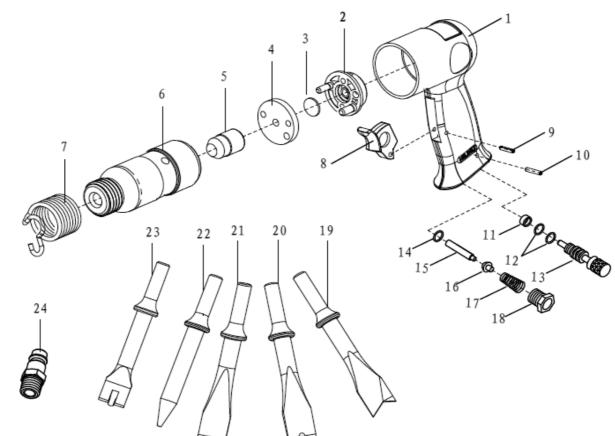

PARTS FOR : **AIR HAMMER WITH CHISELS MEDIUM STROKE** MODEL : SA12/S.V3

ISSUE :

**ISSUE DATE :** 

25

1 11/11/13

| ITEM | PART NO     | DESCRIPTION            | ITEM | PART NO     | DESCRIPTION             |
|------|-------------|------------------------|------|-------------|-------------------------|
| 1    | SA12S.V3-01 | HOUSING                | 14   | SA12S.V3-14 | O-RING 2*1.5            |
| 2    | SA12S.V3-02 | SEALING VALVE          | 15   | SA12S.V3-15 | PIN                     |
| 3    | SA12S.V3-03 | VALVE PLATE            | 16   | SA12S.V3-16 | SPRING SEAT             |
| 4    | SA12S.V3-04 | SEALING VALVE COVER    | 17   | SA12S.V3-17 | TAPERED SPRING          |
| 5    | SA12S.V3-05 | PISTON                 | 18   | SA12S.V3-18 | AIR INLET CONNECTOR     |
| 6    | SA12S.V3-06 | CYLINDER               | 19   | SA12S.V3-19 | TAPERED PUNCH           |
| 7    | SA12S.V3-07 | SPRING                 | 20   | SA12S.V3-20 | SPOT WELD BREAKER       |
| 8    | SA12S.V3-08 | TRIGGER                | 21   | SA12S.V3-21 | LONG BLADE FLAT CHISEL  |
| 9    | SA12S.V3-09 | STRAIGHT PIN 3*14      | 22   | SA12S.V3-22 | ROUND NOSE PANEL CHISEL |
| 10   | SA12S.V3-10 | STRAIGHT PIN 3*16      | 23   | SA12S.V3-23 | SHEET METAL TRIMMER     |
| 11   | SA12S.V3-11 | THROTTLE VALVE         | 24   | SA12S.V3-24 | NIPPLE                  |
| 12   | SA12S.V3-12 | O-RING 3*18 (SET OF 2) | 25   | SA12S.V3-25 | OIL POT                 |
| 13   | SA12S.V3-13 | ADJUSTING VALVE        |      |             |                         |