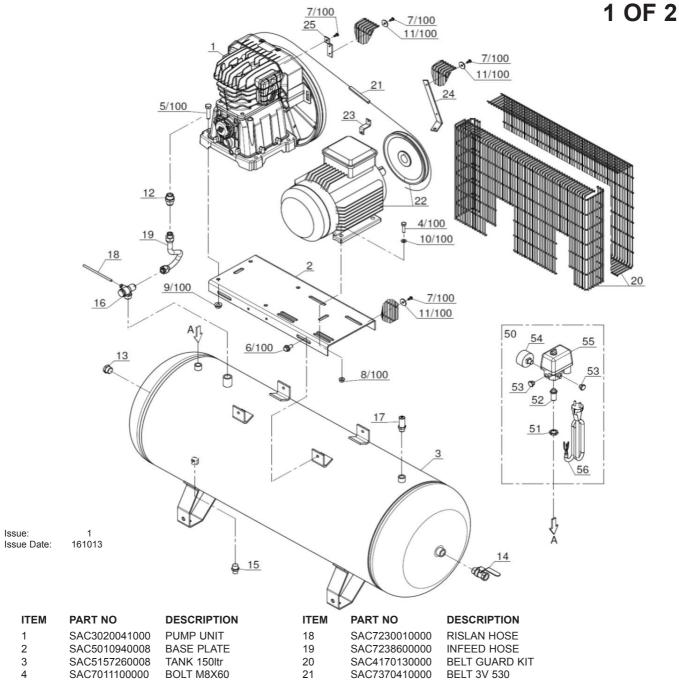

## PARTS FOR:

## **COMPRESSOR 150ltr BELT DRIVE 3hp WITH CAST CYLINDERS**

MODEL: SAC2153B.V2

| ITEM | PART NO       | DESCRIPTION         | ITEM | PART NO       | DESCRIPTION                    |
|------|---------------|---------------------|------|---------------|--------------------------------|
| 1    | SAC3020041000 | PUMP UNIT           | 18   | SAC7230010000 | RISLAN HOSE                    |
| 2    | SAC5010940008 | BASE PLATE          | 19   | SAC7238600000 | INFEED HOSE                    |
| 3    | SAC5157260008 | TANK 150ltr         | 20   | SAC4170130000 | BELT GUARD KIT                 |
| 4    | SAC7011100000 | BOLT M8X60          | 21   | SAC7370410000 | BELT 3V 530                    |
| 5    | SAC7011120000 | SCREW (M10x45)      | 22   | SAC4151600000 | MOTOR/PULLEY KIT               |
| 6    | SAC7011410000 | BOLT (M10x20)       | 23   | SAC7458860000 | BELT GUARD SUPPORT             |
| 7    | SAC7012090000 | PHILLIPS BOLT M5X12 | 24   | SAC7459260000 | BELT GUARD SUPPORT             |
| 8    | SAC7020240000 | NUT (M8)            | 25   | SAC7459670000 | BELT GUARD SUPPORT             |
| 9    | SAC7020250000 | NUT (M10)           | 50   | SAC4057710000 | PRESSURE SWITCH KIT            |
| 10   | SAC7030030000 | WASHER              | 51   | SAC7023050000 | LOCK NUT                       |
| 11   | SAC7030040000 | WASHER              | 52   | SAC7088060000 | CONNECTOR                      |
| 12   | SAC7081040000 | JOINT 1/2"          | 53   | SAC7090070000 | PLUG 1/4"                      |
| 13   | SAC7090030000 | PLUG 1/2            | 54   | SAC7110300000 | PRESS GAUGE 230PSI 50MM OD R/F |
| 14   | SAC7130150000 | TAP 1/2" F/F        | 55   | SAC7250360000 | PRESSUE SWITCH                 |
| 15   | SAC7130160000 | TAP 3/8"            | 56   | SAC7329050000 | INFEED CABLE                   |
| 16   | SAC7190190000 | NON-RETURN VALVE    | 100  | SAC4080500000 | SCREW KIT                      |
| 17   | SAC7192090000 | SAFETY VALVE 3/8"   |      |               |                                |