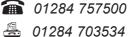

## PARTS FOR:

## COMPRESSOR 150ltr BELT DRIVE 3hp WITH CAST CYLINDERS

MODEL: SAC2153B.V2

2 OF 2

| ITEM | PART NO       | DESCRIPTION        | ITEM | PART NO       | DESCRIPTION        |
|------|---------------|--------------------|------|---------------|--------------------|
| 1    | SAC9105450240 | CON-ROD            | 35   | SAC9105450250 | CRANKSHAFT         |
| 11   | SAC4080070000 | PISTON RING SET    | 36   | SAC9105450060 | CYLINDER           |
| 14   | SAC7041410000 | RING               | 37   | SAC9105450070 | FRONT COVER        |
| 15   | SAC7050110000 | PISTON PIN (15x55) | 38   | SAC9105450080 | REAR COVER         |
| 16   | SAC7051510000 | KEY (5x7.5)        | 39   | SAC9105450090 | BOTTOM COVER       |
| 17   | SAC7060060000 | BEARING 6205       | 44   | SAC9105450180 | HEAD               |
| 18   | SAC7060150000 | BEARING 6206       | 45   | SAC7153140000 | COVER              |
| 26   | SAC7090090000 | PLUG 1/4"          | 46   | SAC9700001377 | VENT PLUG          |
| 27   | SAC7180060000 | OIL SIGHT GLASS    | 100  | SAC4231260000 | VALVE PLATE KIT    |
| 29   | SAC7201010000 | FLYWHEEL           | 101  | SAC4291070000 | CON-ROD/PISTON KIT |
| 31   | SAC7220090000 | PISTON             | 102  | SAC4250130000 | INTAKE FILTER KIT  |
| 32   | SAC9100270270 | AFTERCOOLER        | 103  | SAC4081990000 | GASKET KIT         |
| 34   | SAC9105450010 | CRANKCASE          | 104  | SAC4080480000 | SCREW KIT          |
|      |               |                    |      |               |                    |