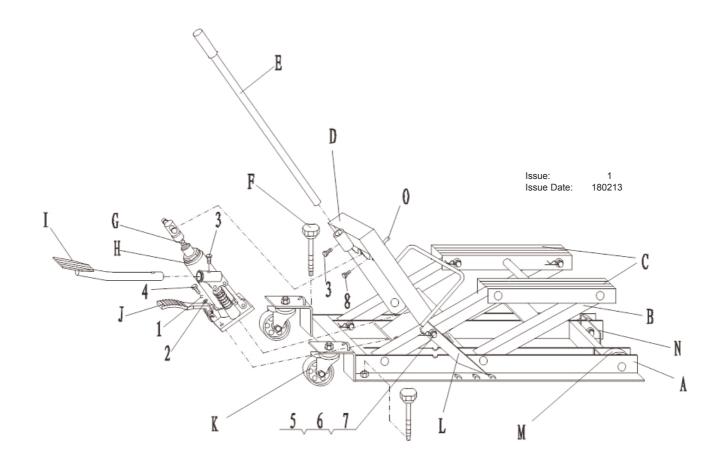

## **MOTORCYCLE & QUADBIKE LIFT 680KG HYDRAULIC**

**MODEL: MC480.V3** 

| ITEM | PART NO     | DESCRIPTION         | ITEM | PART NO    | DESCRIPTION       |
|------|-------------|---------------------|------|------------|-------------------|
| 1    | MC480.V3-01 | WASHER (8mm)        | E    | MC480.V3-E | HANDLE            |
| 2    | MC480.V3-02 | SPRING WASHER (8mm) | F    | MC480.V3-F | LOCKING SCREW     |
| 3    | MC480.V3-03 | BOLT (M8x30)        | G    | MC480.V3-G | RETURN SPRING     |
| 4    | MC480.V3-04 | BOLT (M8x25)        | Н    | MC480.V3-H | HYDRAULIC RAM     |
| 5    | MC480.V3-05 | LOCKING ROD (15x80) | 1    | MC480.V3-I | FOOT PEDAL ASS'Y  |
| 6    | MC480.V3-06 | WASHER (16mm)       | J    | MC480.V3-J | RELEASE PEDAL     |
| 7    | MC480.V3-07 | LOCK PIN            | K    | MC480.V3-K | SWIVEL CASTOR     |
| 8    | MC480.V3-08 | BOLT (M5x25)        | L    | MC480.V3-L | SAFETY LOCK       |
| Α    | MC480.V3-A  | BASE                | M    | MC480.V3-M | FRONT WHEEL ASS'Y |
| В    | MC480.V3-B  | LINK                | Ν    | MC480.V3-N | LOOPS             |
| С    | MC480.V3-C  | LIFT SADDLE         | 0    | MC480.V3-O | CLIP NUT          |
| D    | MC480.V3-D  | CONNECTING ROD      |      |            |                   |