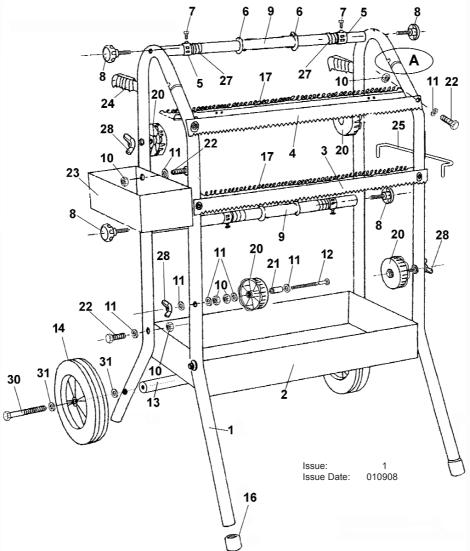

## MASKING PAPER DISPENSER 2 x 900mm TROLLEY

MODEL: MK67.V2

| ITEM | PART NO    | DESCRIPTION         | ITEM | PART NO   | DESCRIPTION            |
|------|------------|---------------------|------|-----------|------------------------|
| 1    | MK66/01    | FRAME               | 16   | MK66/16   | TIP FOOT               |
| 2    | MK67/02    | TRAY                | 17   | MK67/17   | CUTTER SPRING          |
| 3    | MK67/03    | BOTTOM PAPER CUTTER | 20   | MK66/20   | TAPE REEL              |
| 4    | MK67/04    | TOP PAPER CUTTER    | 21   | MK66/21   | HUB                    |
| 5    | MK66/05    | PAPER RETAINER      | 22   | MK66/22   | BOLT                   |
| 6    | MK66/06    | PAPER WASHER        | 23   | MK66/23   | TOP TRAY               |
| 7    | MK66/07    | SCREW               | 24   | MK66/24   | HANDLE GRIP            |
| 8    | MK66/08    | KNOB                | 25   | MK66/25   | HANGER                 |
| 9    | MK67/09    | PAPER BAR 900mm     | 27   | MK66/27   | RETAINING SPRING       |
| 10   | MK67/10    | STAR LOCK NUT       | 28   | MK66/28   | KNOB OR WING NUTS      |
| 11   | MK66/11    | WASHER              | 30   | MK67/15-B | BOLT                   |
| 12   | MK66/12    | BOLT                | 31   | MK67/29   | WASHER                 |
| 13   | MK67/13-B  | AXLE                |      | MK66/FK   | FIXING KIT (not shown) |
| 14   | MK67.V2-14 | WHEEL               |      |           |                        |