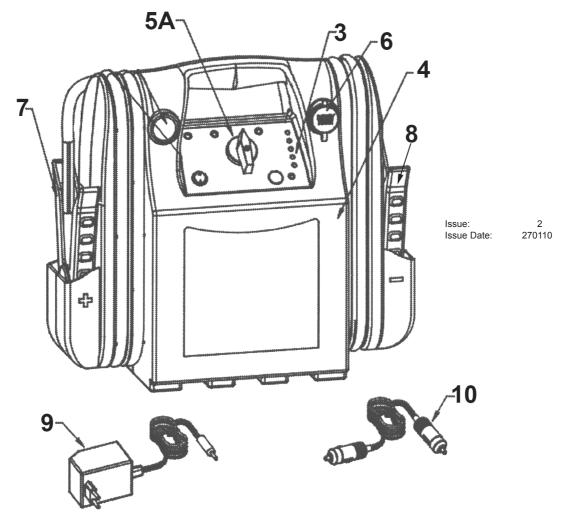

| ITEM | PART NO     | DESCRIPTION                                               |
|------|-------------|-----------------------------------------------------------|
|      | RS103.01    | BATTERY (not shown)                                       |
|      | RS103.02    | LED DISPLAY LABEL (for RS103.V2 only) (not shown)         |
|      | RS104.02    | LED DISPLAY LABEL (for RS104.V2 only) (not shown)         |
|      | RS105.02    | LED DISPLAY LABEL (for RS105.V2 only) (not shown)         |
| 3    | RS103.V2-03 | MULTIPLE LED POWER INDICATOR (for RS103.V2 only)          |
|      | RS104.V2-03 | MULTIPLE LED POWER INDICATOR (for RS104.V2 only)          |
|      | RS105.V2-03 | MULTIPLE LED POWER INDICATOR (for RS105.V2 only)          |
| 4    | RS103.04    | COMPLETE CASE                                             |
| 5A   | RS105.05    | VOLTAGE SWITCH (12v/24v ONLY) (for RS105.V2 only)         |
| 6    | RS103.06    | CIGARETTE LIGHTER SOCKET (c/w CAP)                        |
| 7    | RS103.07    | HEAVY DUTY CLAMP + CABLE (NEGATIVE)                       |
| 8    | RS103.08    | HEAVY DUTY CLAMP + CABLE (POSITIVE)                       |
| 9    | RS1708AUA   | UNIVERSAL ADAPTOR 0.8A 17V (for RS103.V2 & RS105.V2 only) |
|      | RS3510AUA   | UNIVERSAL ADAPTOR 1.0A 35V (for RS104.V2 only)            |
| 10   | RS103.10    | EXTENSION CORD (IN CAR CHARGER)                           |
|      | RS103.11    | CLAMP CLIPS (PAIR) (not shown)                            |