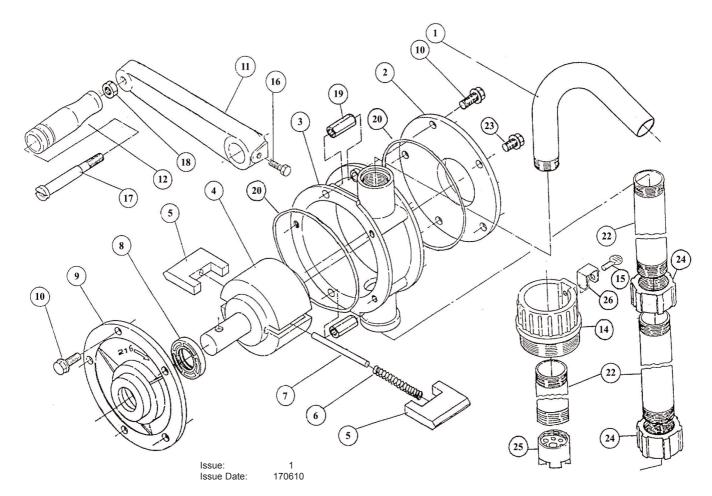

## **ROTARY OIL PUMP 0.2ltr / REVOLUTION**

MODEL: TP57

| ITEM | PART NO | DESCRIPTION     | ITEM | PART NO | DESCRIPTION         |
|------|---------|-----------------|------|---------|---------------------|
| 1    | TP57.01 | DISCHARGE SPOUT | 14   | TP57.14 | <b>BUNG ADAPTOR</b> |
| 2    | TP57.02 | REAR COVER      | 15   | TP57.15 | THUMB SCREW         |
| 3    | TP57.03 | CYLINDER BODY   | 16   | TP57.16 | SET SCREW           |
| 4    | TP57.04 | ROTOR           | 17   | TP57.17 | HANDLE SHAFT        |
| 5    | TP57.05 | ROTOR VANE      | 18   | TP57.18 | HEX NUT             |
| 6    | TP57.06 | SPRING          | 19   | TP57.19 | HEX ADAPTOR         |
| 7    | TP57.07 | SPRING PIN      | 20   | TP57.20 | O-RING              |
| 8    | TP57.08 | LIP SEAL        | 22   | TP57.22 | SUCTION TUBE        |
| 9    | TP57.09 | FRONT COVER     | 23   | TP57.23 | CAP SCREW           |
| 10   | TP57.10 | CAP SCREW       | 24   | TP57.24 | CONNECTOR           |
| 11   | TP57.11 | CRANK ARM       | 25   | TP57.25 | PISTON              |
| 12   | TP57.12 | HANDLE          | 26   | TP57.26 | SAFETY PLATE        |