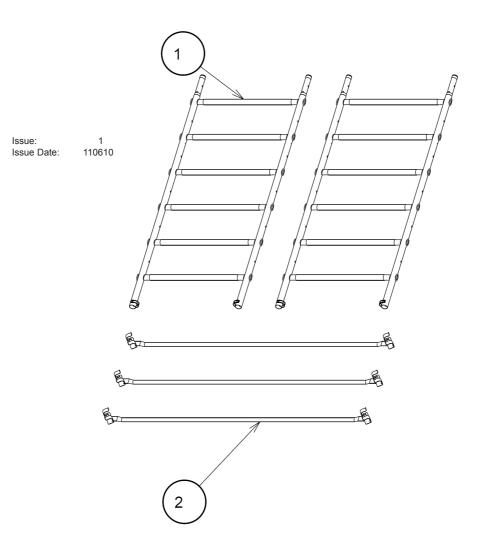

PARTS FOR:

PLATFORM SCAFFOLD TOWER **EXTENSION PACK 4** 

MODEL: SSCL4

ITEM PART NO **DESCRIPTION** TB-31201/711 **6 RUNG LADDER** 2 TB-32421/400 HAND RAIL

NOTE: It is our policy to continually improve products and as such we reserve the right to alter data, specifications and component parts without prior notice. IMPORTANT: No liability is accepted for incorrect use of product.