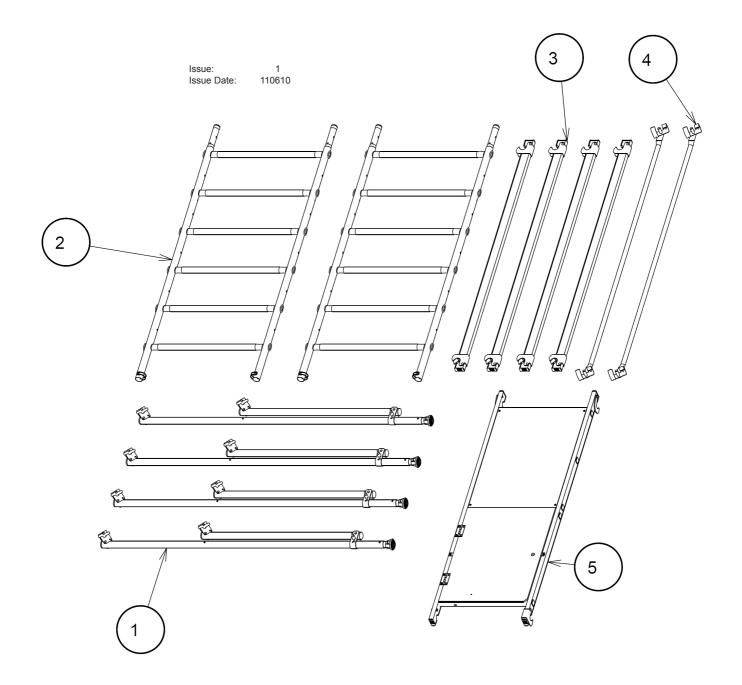

PARTS FOR:

**PLATFORM SCAFFOLD TOWER EXTENSION PACK 3** 

MODEL: SSCL3

| IIEW | PART NO      | DESCRIPTION   |
|------|--------------|---------------|
| 1    | TB-02408/205 | STABILISER    |
| 2    | TB-31201/711 | 6 RUNG LADDER |
| 3    | TB-32421/400 | HAND RAIL     |
| 4    | TB-32437/400 | DIAGONAL      |
| 5    | TB-32454/001 | PLATFORM      |
|      |              |               |