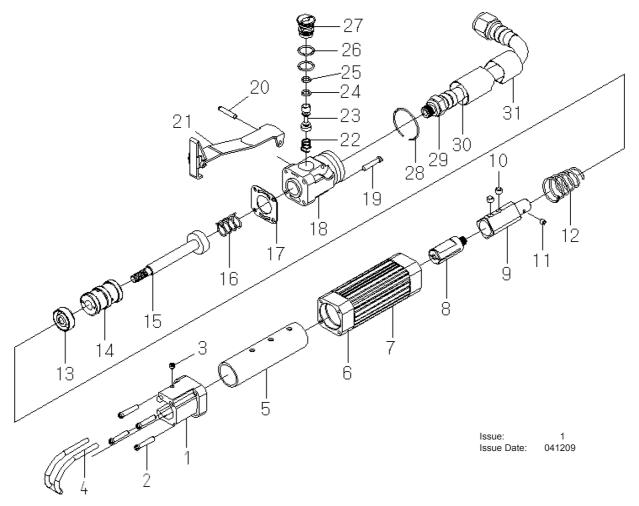

## AIR SAW / NEEDLE FILE MINI RECIPROCATING

MODEL: SA347

| ITEM | PART NO  | DESCRIPTION          | ITEM                        | PART NO   | DESCRIPTION                             |
|------|----------|----------------------|-----------------------------|-----------|-----------------------------------------|
| 1    | SA347.01 | HEAD                 | 21                          | SA347.21  | THROTTLE LEVER                          |
| 2    | SA347.02 | FRONT CAP BOLT       | 22                          | SA347.22  | SPRING                                  |
| 3    | SA347.03 | SET BOLT             | 23                          | SA347.23  | VALVE STEM                              |
| 4    | SA347.04 | ATTACHMENT FOR SAW   | 24                          | SA347.24  | O-RING                                  |
| 5    | SA347.05 | CYLINDER             | 25                          | SA347.25  | O-RING                                  |
| 6    | SA347.06 | HOUSING              | 26                          | SA347.26  | O-RING                                  |
| 7    | SA347.07 | HOUSING COVER        | 27                          | SA347.27  | VALVE BUSHING                           |
| 8    | SA347.08 | BLADE HOLDER         | 28                          | SA347.28  | STOP RING                               |
| 9    | SA347.09 | HOLDER CAP           | 29                          | SA347.29  | AIR HOSE ASS'Y 1/4"                     |
| 10   | SA347.10 | SCREW                | 30                          | SA347.30  | CUSHION                                 |
| 11   | SA347.11 | SET SCREW            | 31                          | SA347.31  | EXHAUST HOSE                            |
| 12   | SA347.12 | FRONT SPRING         |                             |           |                                         |
| 13   | SA347.13 | PISTON               | FILE'S & BLADES (NOT SHOWN) |           |                                         |
| 14   | SA347.14 | WORK PISTON          |                             | SA347.NF5 | NEEDLE FILE SET 5pc FOR SA347           |
| 15   | SA347.15 | PISTON ROD           |                             | SA34/B10  | AIR SAW BLADE 10TPI (PK OF 5 RED)       |
| 16   | SA347.16 | REAR SPRING          |                             | SA34/B14  | AIR SAW BLADE 14TPI (PK OF 5 DARK BLUE) |
| 17   | SA347.17 | PLASTIC PLATE        |                             | SA34/B24  | AIR SAW BLADE 24TPI (PK OF 5 WHITE)     |
| 18   | SA347.18 | REGULATOR VALVE CASE |                             | SA34/B32  | AIR SAW BLADE 32TPI (PK OF 5 GREY)      |
| 19   | SA347.19 | REAR CAP BOLT        |                             |           | ( 5 . 5 )                               |
| 20   | SA347.20 | SPRING PIN           |                             |           |                                         |