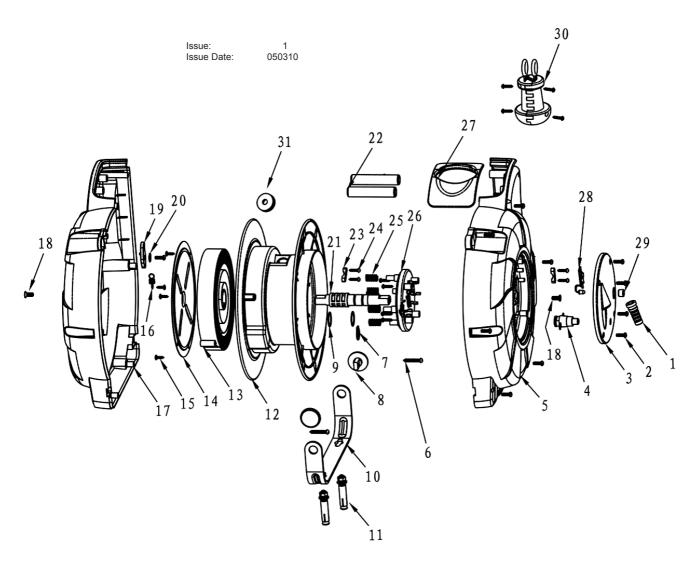

PARTS FOR: CABLE REEL SYSTEM RETRACTABLE 15mtr 1 X 230v SOCKET MODEL: CRM151

| ITEM | PART NO   | DESCRIPTION       | ITEM | PART NO   | DESCRIPTION      |
|------|-----------|-------------------|------|-----------|------------------|
| 1    | CRM151.01 | PROTECTION SHEATH | 17   | CRM151.17 | SIDE COVER, LEFT |
| 2    | CRM151.02 | SCREW (ST4x12)    | 18   | CRM151.18 | SCREW (M5x12)    |
| 3    | CRM151.03 | COVER             | 19   | CRM151.19 | PAWL             |
| 4    | CRM151.04 | THERMAL TRIP      | 20   | CRM151.20 | WASHER           |
| 5    | CRM151.05 | SIDE COVER, RIGHT | 21   | CRM151.21 | PIVOT GUIDE      |
| 6    | CRM151.06 | SCREW (ST4x35)    | 22   | CRM151.22 | ROLLER           |
| 7    | CRM151.07 | O-RING            | 23   | CRM151.23 | CABLE GRIP       |
| 8    | CRM151.08 | WALL BRACKET PIN  | 24   | CRM151.24 | SCREW (ST3x14)   |
| 9    | CRM151.09 | SCREW (ST3x12)    | 25   | CRM151.25 | PICK-UP CONTACT  |
| 10   | CRM151.10 | WALL BRACKET      | 26   | CRM151.26 | PICK-UP ASSEMBLY |
| 11   | CRM151.11 | WALL FIXING SCREW | 27   | CRM151.27 | TOP PLATE        |
| 12   | CRM151.12 | DRUM              | 28   | CRM151.28 | PCB              |
| 13   | CRM151.13 | MAIN SPRING       | 29   | CRM151.29 | CLEAR LENS       |
| 14   | CRM151.14 | SPRING COVER      | 30   | CRM151.30 | STOP BLOCK       |
| 15   | CRM151.15 | SCREW             | 31   | CRM151.31 | RUBBER GROMMET   |
| 16   | CRM151.16 | RATCHET SPRING    |      |           |                  |