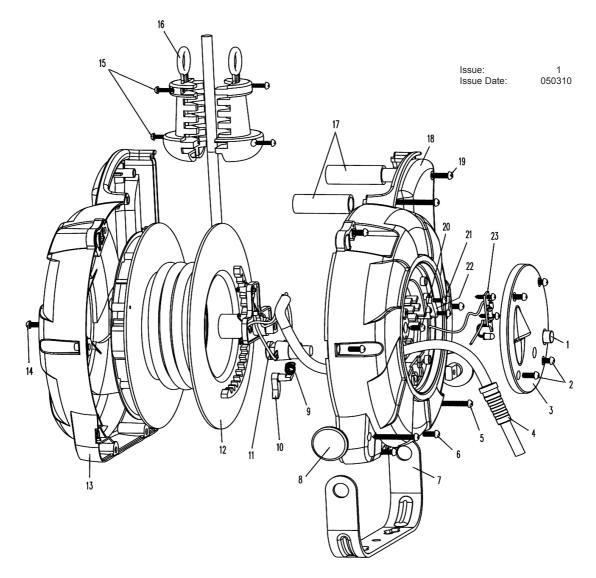

## PARTS FOR:

## **CABLE REEL SYSTEM RETRACTABLE** 10mtr 1 X 230v SOCKET

MODEL: CRM101

| ITEM | PART NO   | DESCRIPTION       | ITEM | PART NO   | DESCRIPTION       |
|------|-----------|-------------------|------|-----------|-------------------|
| 1    | CRM101.01 | CLEAR LENS        | 13   | CRM101.13 | SIDE COVER, LEFT  |
| 2    | CRM101.02 | SCREW (ST4x12)    | 14   | CRM101.14 | SCREW (ST4x12)    |
| 3    | CRM101.03 | PLASTIC COVER     | 15   | CRM101.15 | SCREW (ST3x14)    |
| 4    | CRM101.04 | PROTECTION SHEATH | 16   | CRM101.16 | STOP BLOCK        |
| 5    | CRM101.05 | SCREW (ST4x35)    | 17   | CRM101.17 | GUIDE ROLLER      |
| 6    | CRM101.06 | SCREW (ST4x12)    | 18   | CRM101.18 | SIDE COVER, RIGHT |
| 7    | CRM101.07 | WALL BRACKET      | 19   | CRM101.19 | SCREW (ST4x18)    |
| 8    | CRM101.08 | WALL BRACKET PIN  | 20   | CRM101.20 | SCREW (ST4x12)    |
| 9    | CRM101.09 | PAWL SPRING       | 21   | CRM101.21 | SCREW (ST3x12)    |
| 10   | CRM101.10 | PAWL              | 22   | CRM101.22 | CABLE GRIP        |
| 11   | CRM101.11 | THERMAL TRIP      | 23   | CRM101.23 | PCB ASS'Y         |
| 12   | CRM101.12 | DRUM              |      |           |                   |