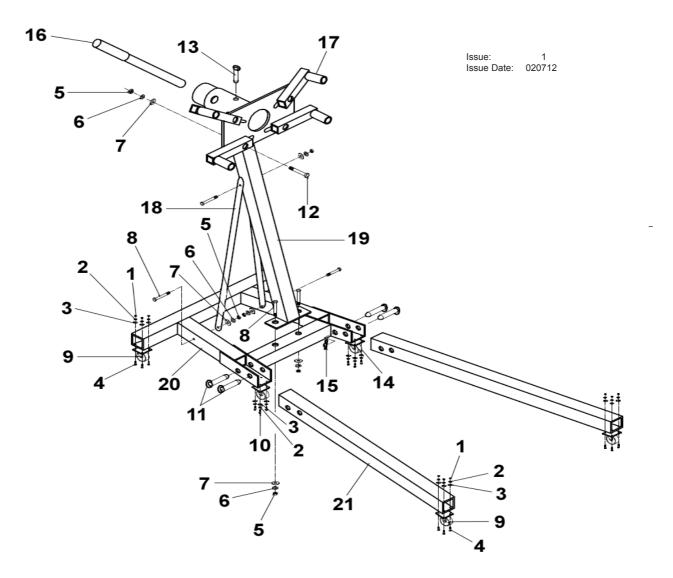

## **FOLDING ENGINE STAND 900KG**

MODEL: ES900F.V2

| ITEM | PART NO      | DESCRIPTION        | ITEM | PART NO      | DESCRIPTION       |
|------|--------------|--------------------|------|--------------|-------------------|
| 1    | ES900F.V2-01 | NUT (M8)           | 12   | ES900F.V2-12 | BOLT (M14 X 60mm) |
| 2    | ES900F.V2-02 | LOCK WASHER (M8)   | 13   | ES900F.V2-13 | PIN               |
| 3    | ES900F.V2-03 | WASHER (M8)        | 14   | ES900F.V2-14 | SMALL CASTOR      |
| 4    | ES900F.V2-04 | BOLT (M8 X 20mm)   | 15   | ES900F.V2-15 | LOCKING PIN       |
| 5    | ES900F.V2-05 | NUT (M14)          | 16   | ES900F.V2-16 | HANDLE            |
| 6    | ES900F.V2-06 | LOCK WASHER (M14)  | 17   | ES900F.V2-17 | MOUNTING ARM      |
| 7    | ES900F.V2-07 | WASHER (M14)       | 18   | ES900F.V2-18 | SUPPORT           |
| 8    | ES900F.V2-08 | BOLT (M14 X 100mm) | 19   | ES900F.V2-19 | MAIN POST         |
| 9    | ES900F.V2-09 | LARGE CASTOR       | 20   | ES900F.V2-20 | BASE FRAME        |
| 10   | ES900F.V2-10 | BOLT (M8 X 100mm)  | 21   | ES900F.V2-21 | LEG               |
| 11   | ES900F.V2-11 | PIN(16 X 110)      |      |              |                   |