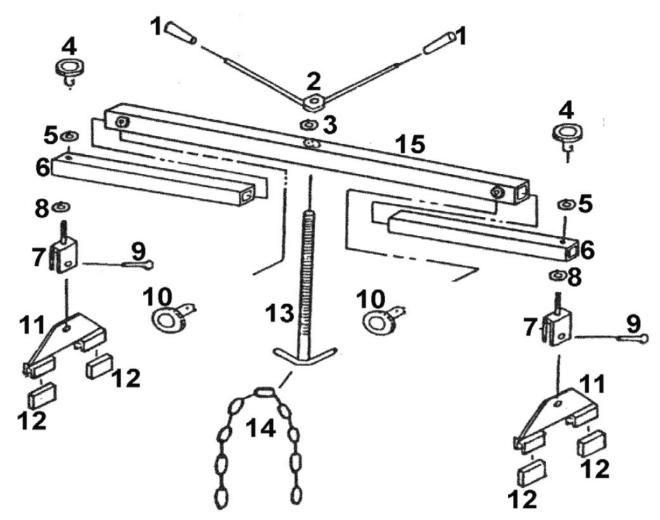

## **ENGINE SUPPORT BEAM 500KG**

MODEL: ES500.V2

| ITEM | PART NO     | DESCRIPTION           |
|------|-------------|-----------------------|
| 1    | ES500.V2-01 | HANDLE BAR GRIP       |
| 2    | ES500.V2-02 | OPERATING CLAMP ASS'Y |
| 3    | ES500.V2-03 | WASHER 22mm           |
| 4    | ES500.V2-04 | GRIP                  |
| 5    | ES500.V2-05 | WASHER 11mm           |
| 6    | ES500.V2-06 | TELESCOPIC BEAM       |
| 7    | ES500.V2-07 | STANDING BLOCK        |
| 8    | ES500.V2-08 | WASHER 21mm           |
| 9    | ES500.V2-09 | BOLT & LOCK NUT 16mm  |
| 10   | ES500.V2-10 | GRIP (SMALL)          |
| 11   | ES500.V2-11 | FOOT                  |
| 12   | ES500.V2-12 | RUBBER BLOCK          |
| 13   | ES500.V2-13 | ADJUSTABLE SCREW      |
| 14   | ES500.V2-14 | CHAIN                 |
| 15   | ES500.V2-15 | BEAM                  |
|      |             |                       |