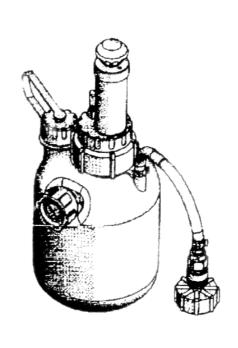

## SPARE PARTS LIST FOR: BRAKE & CLUTCH BLEE! TOOLS MODEL: VS820.V2 **BRAKE & CLUTCH BLEEDING SYSTEM**

ISSUE:

DATE: 150507

| <u>ITEM</u> | PART NO     | <b>DESCRIPTION</b> | <u>ITEM</u> | PART NO     | <b>DESCRIPTION</b>  |
|-------------|-------------|--------------------|-------------|-------------|---------------------|
| 1           | VS820.V2-01 | PUMP ASS'Y         | 4           | VS820.V2-04 | <b>BLEEDER TANK</b> |
| 2           | VS820.V2-02 | ADAPTOR CAP        | 5           | VS820.V2-05 | TUBING              |
| 3           | VS820.V2-03 | PRESSURE GAUGE     | 6           | VS820.V2-06 | TANK CLAMP          |