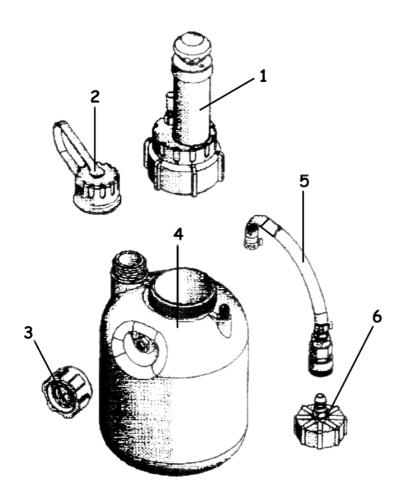

## SPARE PARTS LIST FOR: BRAKE & CLUTCH BLEE! TOOLS MODEL: VS820.V2 **BRAKE & CLUTCH BLEEDING SYSTEM**

ISSUE:

DATE: 150507

| <u>ITEM</u> | PART NO     | <b>DESCRIPTION</b> | <u>ITEM</u> | PART NO     | <b>DESCRIPTION</b>  |
|-------------|-------------|--------------------|-------------|-------------|---------------------|
| 1           | VS820.V2-01 | PUMP ASS'Y         | 4           | VS820.V2-04 | <b>BLEEDER TANK</b> |
| 2           | VS820.V2-02 | ADAPTOR CAP        | 5           | VS820.V2-05 | TUBING              |
| 3           | VS820.V2-03 | PRESSURE GAUGE     | 6           | VS820.V2-06 | TANK CLAMP          |