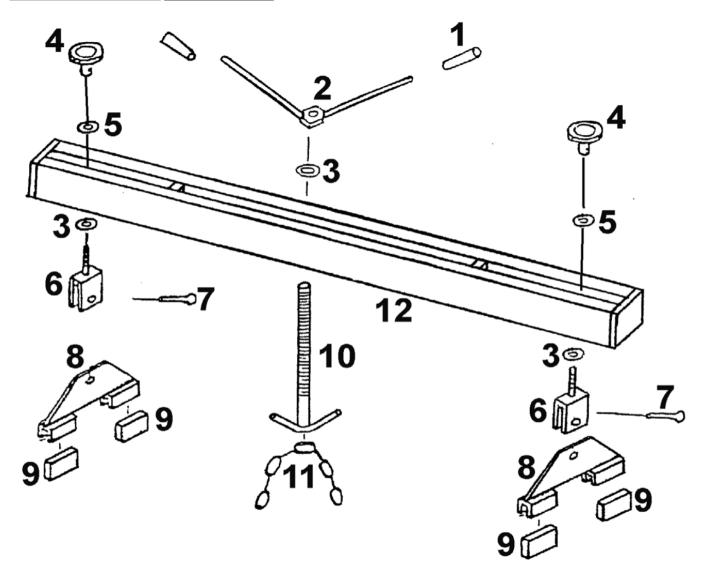

PARTS FOR:

**ENGINE SUPPORT BEAM 300KG** 

MODEL: **ES300.V3** 

| ITEM | PART NO     | DESCRIPTION              |
|------|-------------|--------------------------|
| 1    | ES300.V3-01 | HANDLE BAR GRIP          |
| 2    | ES300.V3-02 | OPERATING CLAMP ASS'Y    |
| 3    | ES300.V3-03 | WASHER 22mm              |
| 4    | ES300.V3-04 | GRIP                     |
| 5    | ES300.V3-05 | WASHER 13mm              |
| 6    | ES300.V3-06 | STANDING BLOCK           |
| 7    | ES300.V3-07 | BOLT 16mm (c/w LOCK NUT) |
| 8    | ES300.V3-08 | FOOT                     |
| 9    | ES300.V3-09 | RUBBER BLOCK             |
| 10   | ES300.V3-10 | ADJUSTABLE SCREW         |
| 11   | ES300.V3-11 | CHAIN                    |
| 12   | ES300.V3-12 | BEAM                     |