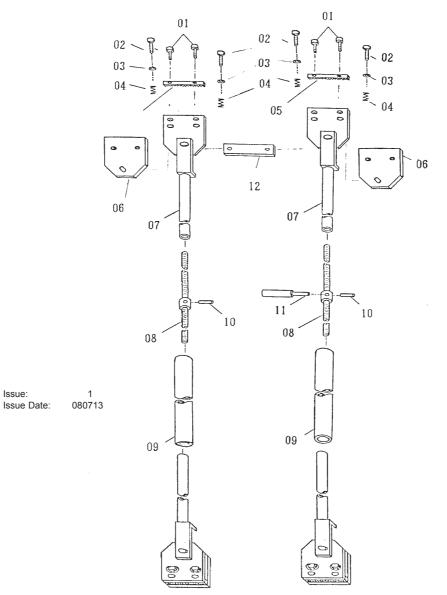

PARTS FOR: **DOOR RESTRAINING BARS (PACK OF 2)** MODEL: DR66.V3

| PART NO    | DESCRIPTION                                                        | ITEM                                                                                                                | PART NO                                                                                                                         | DESCRIPTION                                                                                                                                                                            |
|------------|--------------------------------------------------------------------|---------------------------------------------------------------------------------------------------------------------|---------------------------------------------------------------------------------------------------------------------------------|----------------------------------------------------------------------------------------------------------------------------------------------------------------------------------------|
| DR66.V3-01 | SCREW M6x10                                                        | 7                                                                                                                   | DR66.V3-07                                                                                                                      | SADDLE ASSEMBLY (DOWN)                                                                                                                                                                 |
| DR66.V3-02 | BOLT M12x35                                                        | 8                                                                                                                   | DR66.V3-08                                                                                                                      | ADJUSTABLE ROD                                                                                                                                                                         |
| DR66.V3-03 | WASHER                                                             | 9                                                                                                                   | DR66.V3-09                                                                                                                      | MAIN TUBE                                                                                                                                                                              |
| DR66.V3-04 | SPRING                                                             | 10                                                                                                                  | DR66.V3-10                                                                                                                      | SPRING PIN                                                                                                                                                                             |
| DR66.V3-05 | DEPRESSION BAR                                                     | 11                                                                                                                  | DR66.V3-11                                                                                                                      | HANDLE                                                                                                                                                                                 |
| DR66.V3-06 | SADDLE PLATE                                                       | 12                                                                                                                  | DR66.V3-12                                                                                                                      | CONNECTION PLATE                                                                                                                                                                       |
|            | DR66.V3-01<br>DR66.V3-02<br>DR66.V3-03<br>DR66.V3-04<br>DR66.V3-05 | DR66.V3-01 SCREW M6x10   DR66.V3-02 BOLT M12x35   DR66.V3-03 WASHER   DR66.V3-04 SPRING   DR66.V3-05 DEPRESSION BAR | DR66.V3-01 SCREW M6x10 7   DR66.V3-02 BOLT M12x35 8   DR66.V3-03 WASHER 9   DR66.V3-04 SPRING 10   DR66.V3-05 DEPRESSION BAR 11 | DR66.V3-01 SCREW M6x10 7 DR66.V3-07   DR66.V3-02 BOLT M12x35 8 DR66.V3-08   DR66.V3-03 WASHER 9 DR66.V3-09   DR66.V3-04 SPRING 10 DR66.V3-10   DR66.V3-05 DEPRESSION BAR 11 DR66.V3-11 |