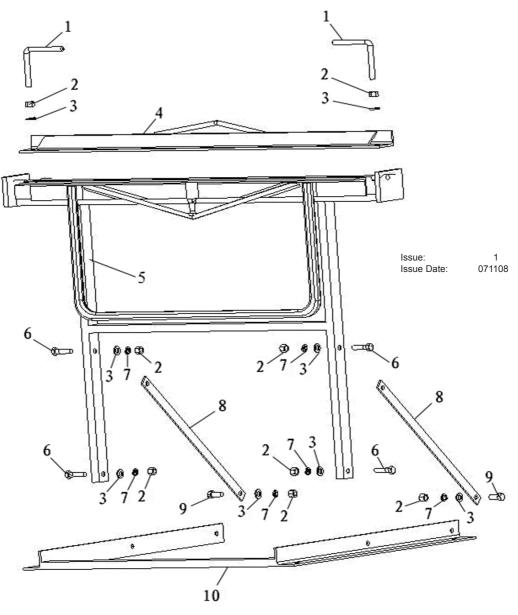

PARTS FOR: SHEET METAL FOLDER FLOOR STANDING 910mm MODEL: DF910.V2

| ITEM | PART NO     | DESCRIPTION   |
|------|-------------|---------------|
| 1    | DF910.V2-01 | SCREW HANDLE  |
| 2    | DF910.V2-02 | NUT M14       |
| 3    | DF910.V2-03 | PLAIN WASHER  |
| 4    | DF910.V2-04 | UPPER DIE     |
| 5    | DF910.V2-05 | BODY ASS'Y    |
| 6    | DF910.V2-06 | BOLT M14x40   |
| 7    | DF910.V2-07 | SPRING WASHER |
| 8    | DF910.V2-08 | ROD           |
| 9    | DF910.V2-09 | BOLT M14x25   |
| 10   | DF910.V2-10 | BASE          |