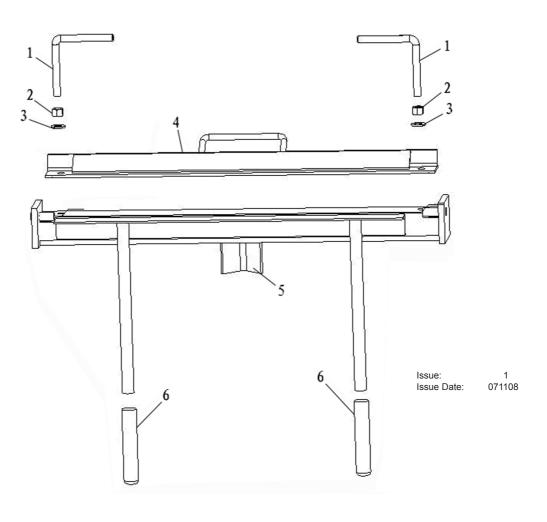

PARTS FOR: SHEET METAL FOLDER VICE MOUNTING 600mm MODEL: DF600.V2

| ITEM | PART NO     | DESCRIPTION   |
|------|-------------|---------------|
| 1    | DF600.V2-01 | SCREW HANDLE  |
| 2    | DF600.V2-02 | NUT M14       |
| 3    | DF600.V2-03 | PLAIN WASHER  |
| 4    | DF600.V2-04 | UPPER DIE     |
| 5    | DF600.V2-05 | BODY ASS'Y    |
| 6    | DF600.V2-06 | RUBBER SLEEVE |
|      |             |               |