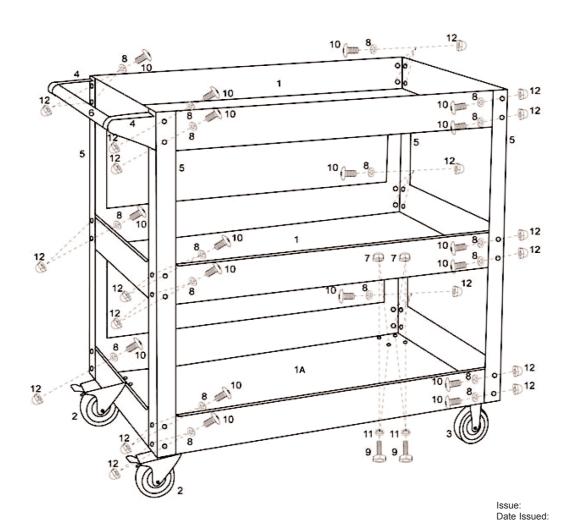

## **3-LEVEL HEAVY DUTY TROLLEY**

Model: **CX108.V2** 

| ITEM | PART NO      | DESCRIPTION                           |
|------|--------------|---------------------------------------|
| 1    | CX108.V2-01  | TOOL UPPER TRAY                       |
| 1A   | CX108.V2-01A | TOOL LOWER TRAY                       |
| 2    | CX108.V2-02  | SWIVEL WHEEL                          |
| 3    | CX108.V2-03  | FIXED WHEEL                           |
| 4    | CX108.V2-04  | SIDE PLATE                            |
| 5    | CX108.V2-05  | FRAME                                 |
| 6    | CX108.V2-06  | HANDLE                                |
| 7A   | CX108.V2-07A | FIXING KIT (inc 7, 8, 9, 10, 11 & 12) |