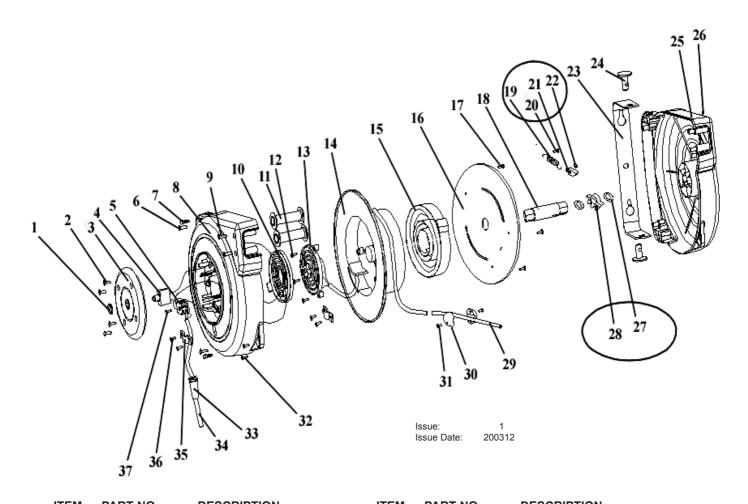

## PARTS FOR: CABLE REEL SYSTEM RETRACTABLE 10mtr & 15mtr 2 X 230V SOCKET MODELS: CRM10.V5 & CRM15.V5

| ITEM | PART NO     | DESCRIPTION            | ITEM | PART NO     | DESCRIPTION                 |
|------|-------------|------------------------|------|-------------|-----------------------------|
| 1    | CRM15.V5-01 | PLASTIC NUT            | 20   | CRM15.V5-20 | SCREW (ST3X12)              |
| 2    | CRM15.V5-02 | SCREW (ST4.2X19)       | 21   | CRM15.V5-21 | RATCHET PAWL                |
| 3    | CRM15.V5-03 | PLASTIC COVER          | 22   | CRM15.V5-22 | SNAP RING                   |
| 4    | CRM15.V5-04 | THERMAL CUT-OUT        | 23   | CRM15.V5-23 | WALL MOUNTAIN BRACKET       |
| 5    | CRM15.V5-05 | THERMAL BLOCK          | 24   | CRM15.V5-24 | PIN FOR WALL BRACKET        |
| 6    | CRM15.V5-06 | SCREW (ST4X20)         | 25   | CRM15.V5-25 | COVER (RIGHT SIDE)          |
| 7    | CRM15.V5-07 | SCREW (M5X25)          | 26   | CRM15.V5-26 | NUT (M5)                    |
| 8    | CRM15.V5-08 | COVER (LEFT SIDE)      | 27   | CRM15.V5-27 | HEXAGONAL GASKETS           |
| 9    | CRM15.V5-09 | SCREW (ST5X30)         | 28   | CRM15.V5-28 | RACHET AXLE                 |
| 10   | CRM15.V5-10 | FIXED PLATE ASS'Y      | 29   | CRM10.V5-29 | CABLE 10mtr (CRM10.V5 ONLY) |
| 11   | CRM15.V5-11 | GUIDE ROLLER           |      | CRM10.V5-29 | CABLE 15mtr (CRM15.V5 ONLY) |
| 12   | CRM15.V5-12 | SCREW (ST4X19)         | 30   | CRM15.V5-30 | STOP BLOCK                  |
| 13   | CRM15.V5-13 | MOVEABLE PLATE ASS'Y   | 31   | CRM15.V5-31 | SCREW (ST3X16)              |
| 14   | CRM15.V5-14 | DRUM                   | 32   | CRM15.V5-32 | SCREW(ST5X14)               |
| 15   | CRM10.V5-15 | SPRING (CRM10.V5 ONLY) | 33   | CRM15.V5-33 | PROTECH SHEATH              |
|      | CRM15.V5-15 | SPRING (CRM15.V5 ONLY) | 34   | CRM15.V5-34 | FLEXIBLE CORD(1.5MTR)       |
| 16   | CRM15.V5-16 | DRUM                   | 35   | CRM15.V5-35 | CORD CLAMP                  |
| 17   | CRM15.V5-17 | SCREW (ST4X12)         | 36   | CRM15.V5-36 | SCREW(ST2.9X9.5)            |
| 18   | CRM15.V5-18 | AXEL                   | 37   | CRM15.V5-37 | SCREW(ST4X16)               |
| 19   | CRM15.V5-19 | EXTENSION SPRING       |      |             |                             |
|      |             |                        |      |             |                             |