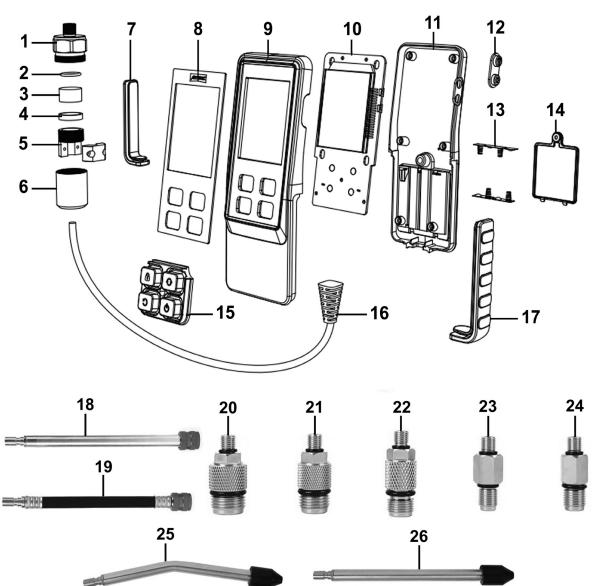

## Parts Information: **Compression Test Kit Digital 10pc** Model No: VS956

| Item | Part No. | Description        |
|------|----------|--------------------|
| 1    | VS956-01 | Hardware Fitting   |
| 2    | VS956-02 | Sealing Ring       |
| 3    | VS956-03 | Sensor             |
| 4    | VS956-04 | Brass Fastener     |
| 5    | VS956-05 | Locking Clip       |
| 6    | VS956-06 | Hardware Cover     |
| 7    | VS956-07 | Side Handle (Left) |
| 8    | VS956-08 | Panel              |
| 9    | VS956-09 | Top Housing        |
| 10   | VS956-10 | PCB Board          |
| 11   | VS956-11 | Bottom Housing     |
| 12   | VS956-12 | Side Button        |
| 13   | VS956-13 | Spring             |

01284 757500

| Item | Part No. | Description                                   |
|------|----------|-----------------------------------------------|
| 14   | VS956-14 | Battery Cover                                 |
| 15   | VS956-15 | Keypad Buttons                                |
| 16   | VS956-16 | Hardware Cable 1m                             |
| 17   | VS956-17 | Side Handle (Right)                           |
| 18   | VS956-18 | HP Extension Hose with Safety Lock            |
| 19   | VS956-19 | Rubber Extension Hose with Safety Lock        |
| 20   | VS956-20 | Plug Thread Adaptor M18 x 1.5                 |
| 21   | VS956-21 | Plug Thread Adaptor M16 x 1.5                 |
| 22   | VS956-22 | Plug Thread Adaptor M14 x 1.25                |
| 23   | VS956-23 | Plug Thread Adaptor M12 x 1.25                |
| 24   | VS956-24 | Plug Thread Adaptor M10 x 1.0                 |
| 25   | VS956-25 | Extension Hose (Bent) with Rubber Stopper     |
| 26   | VS956-26 | Extension Hose (Straight) with Rubber Stopper |