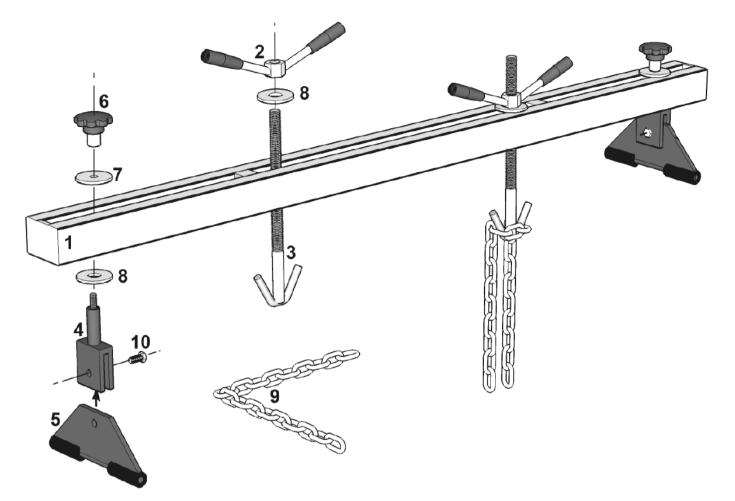

PARTS FOR : **ENGINE SUPPORT BEAM 500KG CAPACITY DOUBLE** SUPPORT

MODEL : ES502.V2

Quality

| ITEM | PART NO     | DESCRIPTION              |
|------|-------------|--------------------------|
| 1    | ES502.V2-01 | BEAM                     |
| 2    | ES502.V2-02 | LIFTING HANDLE           |
| 3    | ES502.V2-03 | ADJUSTABLE SCREW         |
| 4    | ES502.V2-04 | STANDING BLOCK           |
| 5    | ES502.V2-05 | FOOT                     |
| 6    | ES502.V2-06 | GRIP KNOB                |
| 7    | ES502.V2-07 | WASHER 13mm              |
| 8    | ES502.V2-08 | WASHER 22mm              |
| 9    | ES502.V2-09 | CHAIN                    |
| 10   | ES502.V2-10 | BOLT & LOCK NUT (M10x30) |
|      |             |                          |