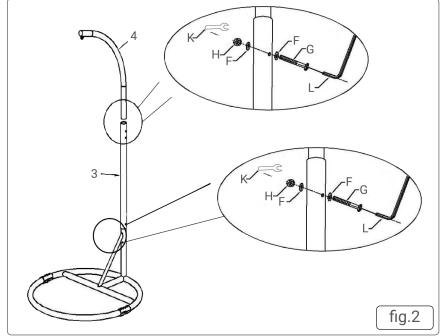

# **Assembly**

#### **Contents**

| Number |                        | Amount | Number |                         | Amount | Number |                        | Amount |
|--------|------------------------|--------|--------|-------------------------|--------|--------|------------------------|--------|
| 1      |                        | 1PC    | F      | (M10)                   | 8PC    | 7      |                        | 1PC    |
| 2      |                        | 1PC    | G      | M10*55                  | 2PC    | I      | M6*50                  | 4PC    |
| A      |                        | 2PC    | G1     | M10*60                  | 2PC    | М      | (M) M6                 | 8PC    |
| В      | deres)                 | 2PC    | Н      | <b>™</b> <sub>M10</sub> | 4PC    | N      | <b>∞</b> <sub>M6</sub> | 4PC    |
| С      | Орадара<br>М6*50       | 8PC    | J      | 3-5-5-10                | 1PC    | 0      |                        | 1PC    |
| D      | <b>∅</b> <sub>M6</sub> | 8PC    | К      | M17                     | 1PC    | Р      | Ç                      | 6PC    |
| E      |                        | 1PC    | L      | —                       | 1PC    | Q      | ~ <b>     </b>         | 1PC    |
| 3      |                        | 1PC    | 5      |                         | 1PC    | R      |                        | 1PC    |
| 4      |                        | 1PC    | 6      |                         | 1PC    | S      | M10                    | 1PC    |