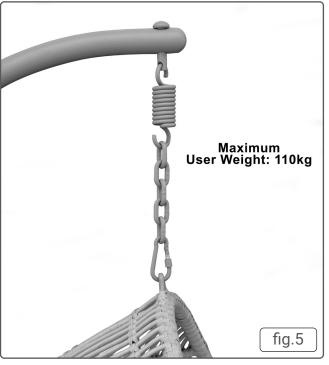

## **Specification**

 Egg/Cocoon Basket Size (H x W x D):
 112 x 94 x 62cm

 Frame Size (H x base Ø):
 195 x 95cm

 Maximum User Weight:
 110kg Total.

#### **Safety Instructions**

- GENERAL SAFETY
- WARNING! The warnings, cautions and instructions in this manual cannot cover all possible conditions and situations that may occur. It must be understood by the operator that common sense and caution are factors which cannot be built into this product, but must be applied by the operator.
- · Ensure the item is assembled properly and securely.
- · To avoid tipping, use on firm, level ground.
- DO NOT expose to high temperature heat sources i.e. barbecue.
- DO NOT stand on furniture, and respect the MAXIMUM WEIGHT LIMIT OF 110KG TOTAL.
- · DO NOT let children play in the chair.
- DO NOT let children use the chair without adult supervision.