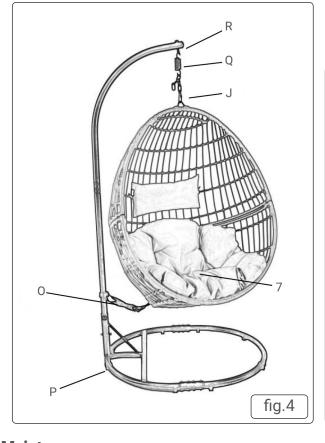

#### **Contents**

| Number |                        | Amount | Number |                         | Amount | Number |                        | Amount |
|--------|------------------------|--------|--------|-------------------------|--------|--------|------------------------|--------|
| 1      |                        | 1PC    | F      | (M10)                   | 8PC    | 7      |                        | 1PC    |
| 2      |                        | 1PC    | G      | M10*55                  | 2PC    | I      | M6*50                  | 4PC    |
| A      |                        | 2PC    | G1     | M10*60                  | 2PC    | М      | (M) M6                 | 8PC    |
| В      | deres)                 | 2PC    | Н      | <b>™</b> <sub>M10</sub> | 4PC    | N      | <b>∞</b> <sub>M6</sub> | 4PC    |
| С      | Орадара<br>М6*50       | 8PC    | J      | 3-5-5-10                | 1PC    | 0      |                        | 1PC    |
| D      | <b>∅</b> <sub>M6</sub> | 8PC    | К      | M17                     | 1PC    | Р      | Ç                      | 6PC    |
| E      |                        | 1PC    | L      | —                       | 1PC    | Q      | ~ <b>     </b>         | 1PC    |
| 3      |                        | 1PC    | 5      |                         | 1PC    | R      |                        | 1PC    |
| 4      |                        | 1PC    | 6      |                         | 1PC    | S      | M10                    | 1PC    |

# **Assembly**