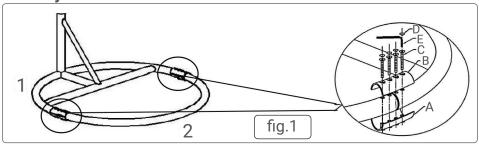

# **Assembly**

#### **Contents**

| Number |                        | Amount | Number |                         | Amount | Number |                        | Amount |
|--------|------------------------|--------|--------|-------------------------|--------|--------|------------------------|--------|
| 1      |                        | 1PC    | F      | (M10)                   | 8PC    | 7      |                        | 1PC    |
| 2      |                        | 1PC    | G      | M10*55                  | 2PC    | I      | M6*50                  | 4PC    |
| A      |                        | 2PC    | G1     | M10*60                  | 2PC    | М      | (M) M6                 | 8PC    |
| В      | deres)                 | 2PC    | Н      | <b>™</b> <sub>M10</sub> | 4PC    | N      | <b>∞</b> <sub>M6</sub> | 4PC    |
| С      | Орадара<br>М6*50       | 8PC    | J      | 3-5-5-10                | 1PC    | 0      |                        | 1PC    |
| D      | <b>∅</b> <sub>M6</sub> | 8PC    | К      | M17                     | 1PC    | Р      | Ç                      | 6PC    |
| E      |                        | 1PC    | L      | —                       | 1PC    | Q      | ~ <b>     </b>         | 1PC    |
| 3      |                        | 1PC    | 5      |                         | 1PC    | R      |                        | 1PC    |
| 4      |                        | 1PC    | 6      |                         | 1PC    | S      | M10                    | 1PC    |