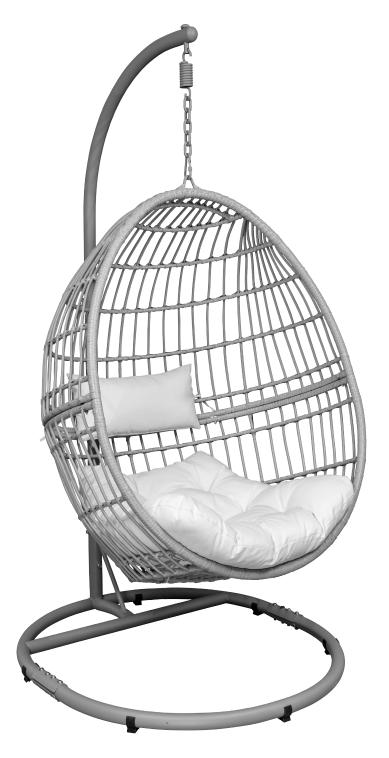

# **Assembly**

#### **Contents**

| Number |                        | Amount | Number |                         | Amount | Number |                        | Amount |
|--------|------------------------|--------|--------|-------------------------|--------|--------|------------------------|--------|
| 1      |                        | 1PC    | F      | (M10)                   | 8PC    | 7      |                        | 1PC    |
| 2      |                        | 1PC    | G      | M10*55                  | 2PC    | I      | M6*50                  | 4PC    |
| A      |                        | 2PC    | G1     | M10*60                  | 2PC    | М      | (M) M6                 | 8PC    |
| В      | deres)                 | 2PC    | Н      | <b>™</b> <sub>M10</sub> | 4PC    | N      | <b>∞</b> <sub>M6</sub> | 4PC    |
| С      | Орадара<br>М6*50       | 8PC    | J      | 3-5-5-10                | 1PC    | 0      |                        | 1PC    |
| D      | <b>∅</b> <sub>M6</sub> | 8PC    | К      | M17                     | 1PC    | Р      | Ç                      | 6PC    |
| E      |                        | 1PC    | L      | —                       | 1PC    | Q      | ~ <b>     </b>         | 1PC    |
| 3      |                        | 1PC    | 5      |                         | 1PC    | R      |                        | 1PC    |
| 4      |                        | 1PC    | 6      |                         | 1PC    | S      | M10                    | 1PC    |