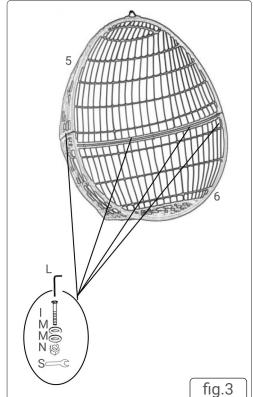

# **Assembly**

#### **Contents**

| Number |                        | Amount | Number |                         | Amount | Number |                        | Amount |
|--------|------------------------|--------|--------|-------------------------|--------|--------|------------------------|--------|
| 1      |                        | 1PC    | F      | (M10)                   | 8PC    | 7      |                        | 1PC    |
| 2      |                        | 1PC    | G      | M10*55                  | 2PC    | I      | M6*50                  | 4PC    |
| A      |                        | 2PC    | G1     | M10*60                  | 2PC    | М      | (M) M6                 | 8PC    |
| В      | deres)                 | 2PC    | Н      | <b>™</b> <sub>M10</sub> | 4PC    | N      | <b>∞</b> <sub>M6</sub> | 4PC    |
| С      | Орадара<br>М6*50       | 8PC    | J      | 3-5-5-10                | 1PC    | 0      |                        | 1PC    |
| D      | <b>∅</b> <sub>M6</sub> | 8PC    | К      | M17                     | 1PC    | Р      | Ç                      | 6PC    |
| E      |                        | 1PC    | L      | —                       | 1PC    | Q      | ~ <b>     </b>         | 1PC    |
| 3      |                        | 1PC    | 5      |                         | 1PC    | R      |                        | 1PC    |
| 4      |                        | 1PC    | 6      |                         | 1PC    | S      | M10                    | 1PC    |