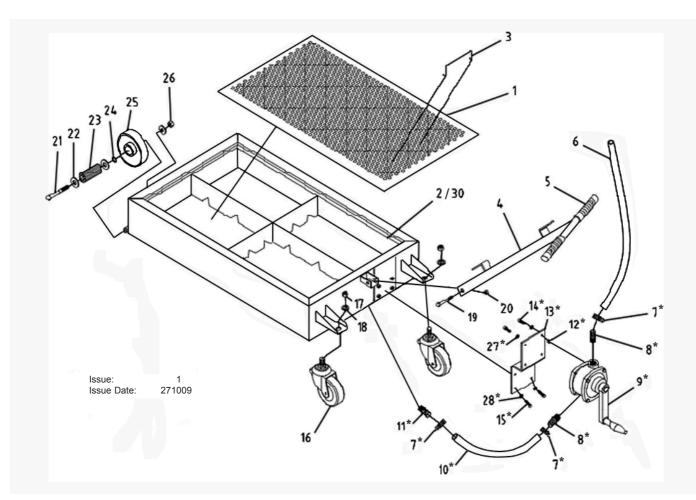

## PARTS FOR: LOW LEVEL OIL DRAINER 64Itr LOW LEVEL OIL DRAINER 64Itr WITH PUMP MODEL: AK467D & AK467DXP

| ITEM | PART NO     | DESCRIPTION               | ITEM                               | PART NO     | DESCRIPTION                |
|------|-------------|---------------------------|------------------------------------|-------------|----------------------------|
| 1    | AK467DXP.01 | FILTER SCREEN             | 18                                 | AK467DXP.18 | SPRING WASHER              |
| 2    | AK467DXP.02 | RESERVOIR (AK467DXP only) | 19                                 | AK467DXP.19 | BOLT (M8x40)               |
| 3    | AK467DXP.03 | SCREEN HANDLE             | 20                                 | AK467DXP.20 | LOCK NUT (M8)              |
| 4    | AK467DXP.04 | HANDLE                    | 21                                 | AK467DXP.21 | BOLT (M12x110)             |
| 5    | AK467DXP.05 | HANDLE GRIP               | 22                                 | AK467DXP.22 | WASHER (M12)               |
| 6    | AK467DXP.06 | PUMP HOSE (LONG)          | 23                                 | AK467DXP.23 | BEARING                    |
| 7*   | AK467DXP.07 | HOSE CLAMP                | 24                                 | AK467DXP.24 | RETAINING RING             |
| 8*   | AK467DXP.08 | HOSE FITTING              | 25                                 | AK467DXP.25 | WHEEL                      |
| 9*   | AK467DXP.09 | PUMP                      | 26                                 | AK467DXP.26 | LOCK NUT (M12)             |
| 10*  | AK467DXP.10 | PUMP HOSE (SHORT)         | 27*                                | AK467DXP.27 | SPRING WASHER              |
| 11*  | AK467DXP.11 | HOSE FITTING              | 28*                                | AK467DXP.28 | SPRING WASHER              |
| 12*  | AK467DXP.12 | BUSHING                   |                                    | AK467D.29   | OUTLET VALVE (AK467D only) |
| 13*  | AK467DXP.13 | CONNECTING PLATE          |                                    |             | (not shown)                |
| 14*  | AK467DXP.14 | SCREW (M6x30)             | 30                                 | AK467D.30   | RESERVOIR (AK467D only)    |
| 15   | AK467DXP.15 | BOLT (M8x16)              |                                    |             |                            |
| 16   | AK467DXP.16 | CASTOR ASS'Y              | PARTS MARKED '*' FOR AK467DXP ONLY |             |                            |
| 17   | AK467DXP.17 | NUT (M12)                 |                                    |             |                            |