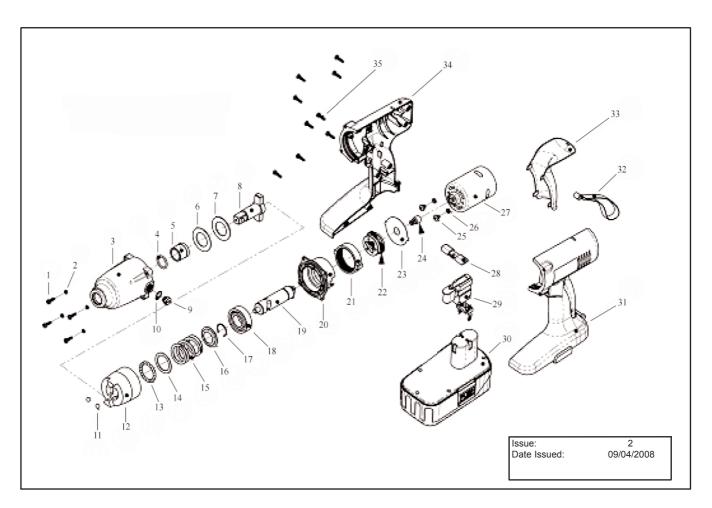

## PARTS LIST FOR:

## 24v 1/2"Sq Dr CORDLESS IMPACT WRENCH 325lb.ft

Model: CP2400.V2

| ITEM | PART NO      | DESCRIPTION           |
|------|--------------|-----------------------|
| 1    | CP2400.V2-01 | SCREW                 |
| 2    | CP2400.V2-02 | SPRING WASHER         |
| 3    | CP2400.V2-03 | FRONT CASING          |
| 4    | CP2400.V2-04 | GASKET                |
| 5    | CP2400.V2-05 | BEARING               |
| 6    | CP2400.V2-06 | RUBBER WASHER         |
| 7    | CP2400.V2-07 | SHIM                  |
| 8    | CP2400.V2-08 | FRONT IMPACT ASSEMBLY |
| 9    | CP2400.V2-09 | SCREW                 |
| 10   | CP2400.V2-10 | O-RING                |
| 11   | CP2400.V2-11 | STEEL BALL            |
| 12   | CP2400.V2-12 | REAR IMPACT BLOCK     |
| 13   | CP2400.V2-13 | STEEL BALL            |
| 14   | CP2400.V2-14 | GASKET                |
| 15   | CP2400.V2-15 | SPRING                |
| 16   | CP2400.V2-16 | GASKET                |
| 17   | CP2400.V2-17 | BAFFLE CLIP           |
| 18   | CP2400.V2-18 | BEARING               |
|      |              |                       |
| 1    |              |                       |

| ITEM | PART NO      | DESCRIPTION                 |
|------|--------------|-----------------------------|
| 19   | CP2400.V2-19 | SHAFT                       |
| 20   | CP2400.V2-20 | GEARBOX                     |
| 21   | CP2400.V2-21 | GEAR RING                   |
| 22   | CP2400.V2-22 | PLANETARY GEARS             |
| 23   | CP2400.V2-23 | WASHER                      |
| 24   | CP2400.V2-24 | MOTOR PINION GEAR           |
| 25   | CP2400.V2-25 | SCREW                       |
| 26   | CP2400.V2-26 | WASHER                      |
| 27   | CP2400.V2-27 | MOTOR ASSEMBLY              |
| 28   | CP2400.V2-28 | FORWARD/REVERSE ROD         |
| 29   | CP2400.V2-29 | SWITCH                      |
| 30   | CP2400BP     | BATTERY PACK                |
| 31   | CP2400.V2-31 | MAIN CASING (LEFT SIDE)     |
| 32   | CP2400.V2-32 | BELT                        |
| 33   | CP2400.V2-33 | SOFT GRIP                   |
| 34   | CP2400.V2-34 | MAIN CASING (RIGHT SIDE)    |
| 35   | CP2400.V2-35 | SCREW                       |
| 36   | CP2400.V2-36 | BATTERY CHARGER (NOT SHOWN) |
| 37   | CP2400.V2-38 | SIDE HANDLE (NOT SHOWN)     |