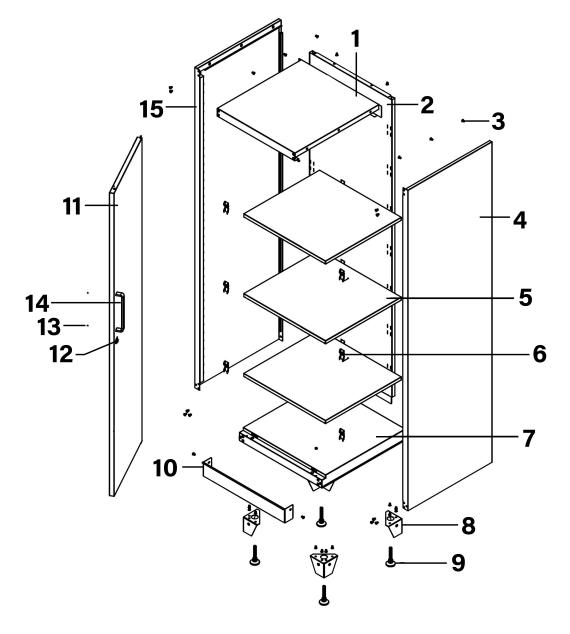

## Modular Full Height Floor Cabinet 2108mm

- Heavy-Duty

**Model No: APMS21** 

| Item | Part No.    | Description                                        |
|------|-------------|----------------------------------------------------|
| 1    | APMS-122183 | Top Panel                                          |
| 2    | APMS-244071 | Back Panel                                         |
| 3    | MSP612.SB   | Machine Screw Pan Head Phillips M6 x 12mm<br>Black |
| 4    | APMS-122182 | Right Side Panel                                   |
| 5    | APMS-244072 | Shelf                                              |
| 6    | APMS-226078 | Support, Shelf                                     |
| 7    | APMS-122184 | Bottom Panel                                       |
| 8    | APMS-117485 | Feet (metal)                                       |
| 9    | APMS-313004 | Adjustable Foot                                    |

| Item | Part No.    | Description                               |
|------|-------------|-------------------------------------------|
| 10   | APMS-244073 | Skirting Board                            |
| 11   | APMS-122186 | Door                                      |
| 12   | PTB-304007  | Lock and Key (Number 1201)                |
|      | PTB-304007A | Lock and Key (Number 1202) (As Req'd)     |
|      | PTB-304007B | Lock and Key (Number 1203) (As Req'd)     |
|      | PTB-304007C | Lock and Key (Number 1204) (As Req'd)     |
| 13   | MSP48.S     | Machine Screw Pan Head Phillips M4 X 8 mm |
| 14   | APMS-301650 | Handle                                    |
| 15   | APMS-122181 | Left Side Panel                           |