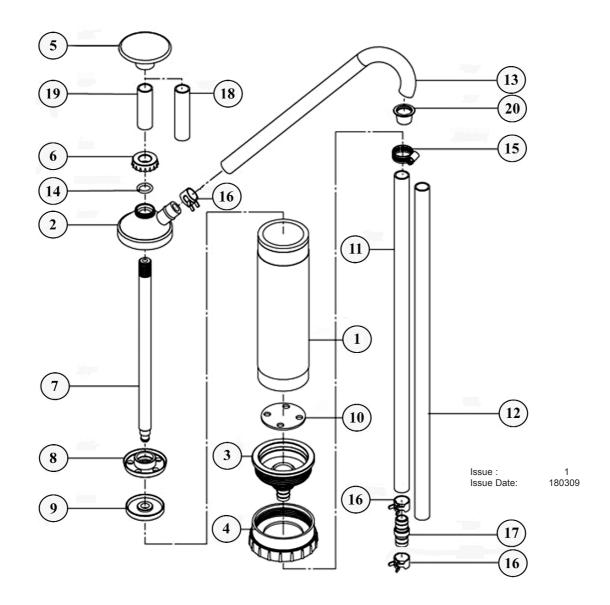

## **SELF-PRIMING PISTON PUMP**

MODEL: TP89

| ITEM | PART NO | DESCRIPTION   | ITEM | PART NO | DESCRIPTION      |
|------|---------|---------------|------|---------|------------------|
| 1    | TP89.01 | CYLINDER BODY | 11   | TP89.11 | SUCTION TUBE     |
| 2    | TP89.02 | CYLINDER CAP  | 12   | TP89.12 | SUCTION TUBE     |
| 3    | TP89.03 | DRUM BUNG     | 13   | TP89.13 | SPOUT            |
| 4    | TP89.04 | BUNG ADAPTOR  | 14   | TP89.14 | PACKING          |
| 5    | TP89.05 | GRIP          | 15   | TP89.15 | HOSE CLIP        |
| 6    | TP89.06 | PACKING NUT   | 16   | TP89.16 | TUBE CLAMP       |
| 7    | TP89.07 | PISTON ROD    | 17   | TP89.17 | TUBE CONNECTOR   |
| 8    | TP89.08 | PISTON        | 18   | TP89.18 | RESTRICTION CLIP |
| 9    | TP89.09 | VALVE (2nd)   | 19   | TP89.19 | RESTRICTION CLIP |
| 10   | TP89.10 | VALVE (1st)   | 20   | TP89.20 | SPOUT CAP        |