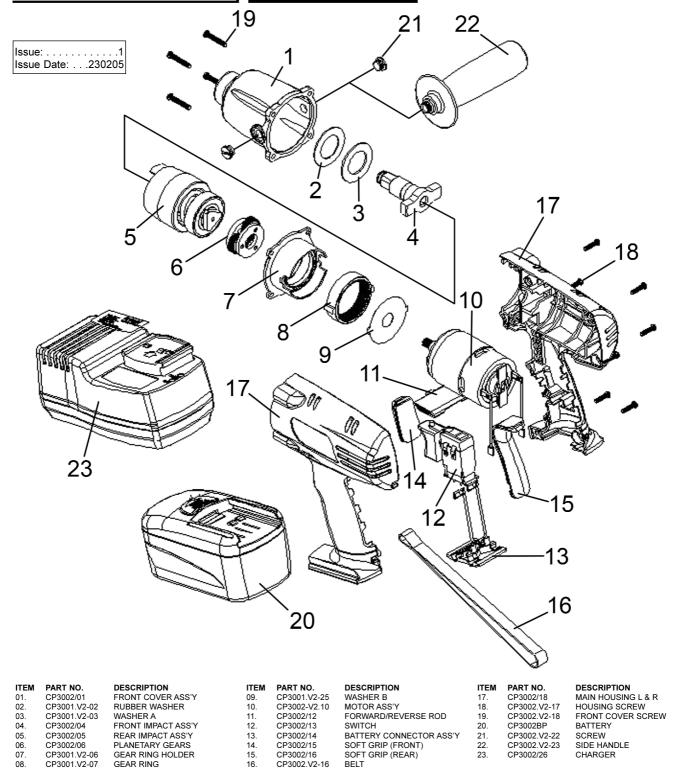

## PARTS LIST FOR: **IMPACT WRENCH** MODEL NO: CP3002.V2

NOTE: It is our policy to continually improve products and as such we reserve the right to alter data, specifications and component parts without prior notice. IMPORTANT: No liability is accepted for incorrect use of this equipment. WARRANTY: Guarantee is 12 months from purchase date, proof of which will be required for any claim. INFORMATION: For a copy of our latest catalogue and promotions call us on 01284 757525 and leave your full name and address, including postcode.