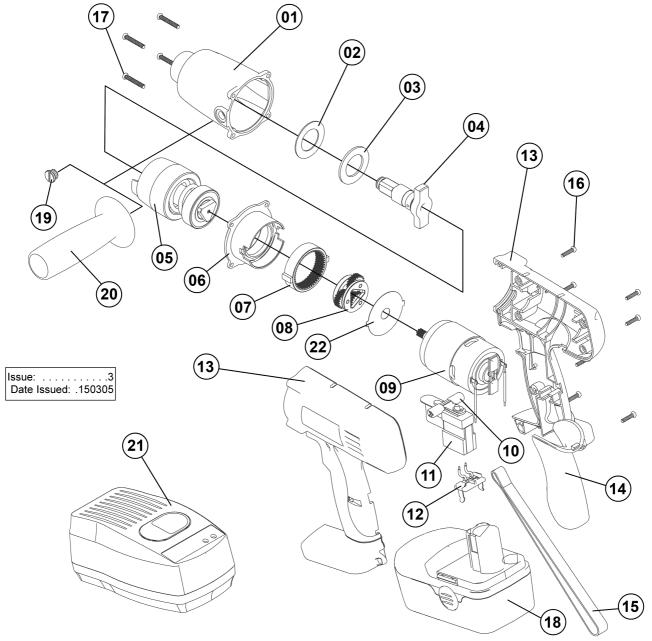

## PARTS LIST FOR: **IMPACT WRENCH MODEL NO: CP3001.V2**

| ITEM | PART NO.     | DESCRIPTION         | ITEM | PART NO.     | DESCRIPTION                |
|------|--------------|---------------------|------|--------------|----------------------------|
| 01.  | CP3001.V2-01 | FRONT COVER ASS'Y   | 12.  | CP3001.V2-13 | BATTERY CONNECTOR ASSEMBLY |
| 02.  | CP3001.V2-02 | RUBBER WASHER       | 13.  | CP3001.V2-14 | MAIN HOUSING (R & L)       |
| 03.  | CP3001.V2-03 | WASHER A            | 14.  | CP3001.V2-15 | SOFT GRIP                  |
| 04.  | CP3001.V2-04 | FRONT IMPACT ASS'Y  | 15.  | CP3001.V2-16 | BELT                       |
| 05.  | CP3001.V2-05 | REAR IMPACT ASS'Y   | 16.  | CP3001.V2-17 | HOUSING SCREW              |
| 06.  | CP3001.V2-06 | GEAR RING ASS'Y     | 17.  | CP3001.V2-18 | FRONT COVER SCREW          |
| 07.  | CP3001.V2-07 | GEAR RING           | 18.  | CP3001BP     | BATTERY                    |
| 08.  | CP3001.V2-08 | PLANETARY GEARS     | 19.  | CP3001.V2-22 | SCREW                      |
| 09.  | CP3001.V2-10 | MOTOR ASS'Y         | 20.  | CP3001.V2-23 | SIDE HANDLE                |
| 10.  | CP3001.V2-11 | FORWARD-REVERSE ROD | 21.  | CP3001/C     | CHARGER                    |
| 11.  | CP3001.V2-12 | SWITCH              | 22.  | CP3001.V2-25 | WASHER B                   |