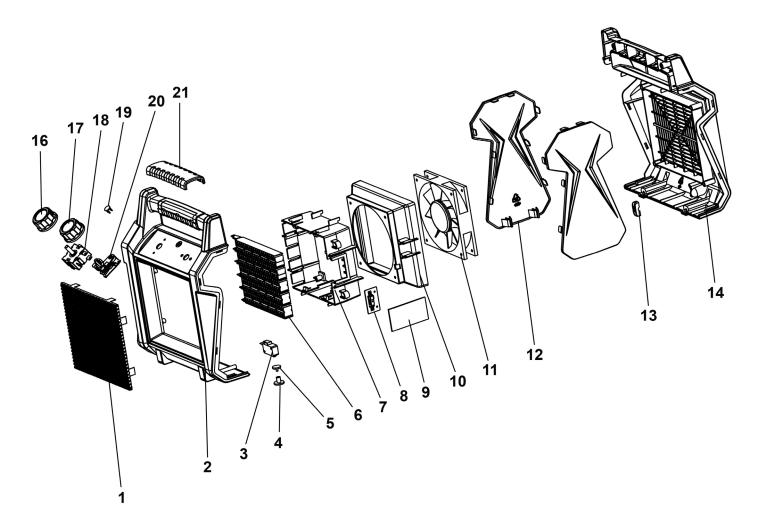

## **Industrial Ceramic Fan Heater 2800W Model No: CH28**

| Item | Part No. | Description                |
|------|----------|----------------------------|
| 1    | CH28.01  | Front Grill                |
| 2    | CH28.02  | Front Cover                |
| 3    | CH28.03  | Microswitch 250V/16A       |
| 4    | CH28.04  | Push Rod (Lower)           |
| 5    | CH28.05  | Push Rod (Upper)           |
| 6    | CH28.06  | PTC Heating Element 2800W  |
| 7    | CH28.07  | PTC Bracket                |
| 8    | CH28.08  | Temperature Control Module |
| 9    | CH28.09  | PCB                        |
| 10   | CH28.10  | Air Flow Cover             |
| 11   | CH28.11  | Air Fan Motor              |

| Item | Part No. | Description              |
|------|----------|--------------------------|
| 12   | CH28.12  | Side Panel               |
| 13   | CH28.13  | Pressure Plate           |
| 14   | CH28.14  | Rear Cover               |
| 16   | CH28.16  | Switch Knob              |
| 17   | CH28.17  | Thermostat Knob          |
| 18   | CH28.18  | Selector Switch 250V 16A |
| 19   | CH28.19  | Lampshade                |
| 20   | CH28.20  | Adjustable Temperature   |
|      |          | Controller 250V 16V 85°C |
| 21   | CH28.21  | Handle Cover             |