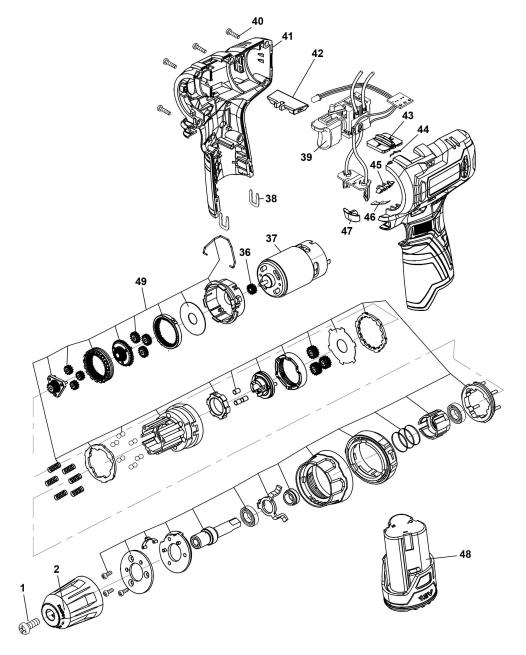

## Cordless Hammer Drill/Driver Ø10mm 10.8V 2Ah

**Model No: CP108VDD** 

| Item | Part No.    | Description                 |
|------|-------------|-----------------------------|
| 1    | CP108VDD.01 | Chuck Screw M6x18           |
| 2    | CP108VDD.02 | Keyless Chuck               |
| 36   | CP108VDD.36 | Motor Gear                  |
| 37   | CP108VDD.37 | Motor                       |
| 38   | CP108VDD.38 | Buckle                      |
| 39   | CP108VDD.39 | Switch                      |
| 40   | CP108VDD.40 | Self-Tapping Screw ST2.9x16 |
| 41   | CP108VDD.41 | Housing Complete            |
| 42   | CP108VDD.42 | Forward/Reverse Lever       |

| Item | Part No.     | Description                                |
|------|--------------|--------------------------------------------|
| 43   | CP108VDD.43  | Push Button                                |
| 44   | CP108VDD.44  | Clip                                       |
| 45   | CP108VDD.45  | Battery Indicator Cover                    |
| 46   | CP108VDD.46  | Clip                                       |
| 47   | CP108VDD.47  | LED Cover                                  |
| 48   | CP108VBP     | Power Tool Battery 10.8V 2Ah CP108V Series |
| 49   | CP108VDD.GBA | Gearbox Assembly                           |
|      | CP108VMC     | Main Charger (Not Shown)                   |