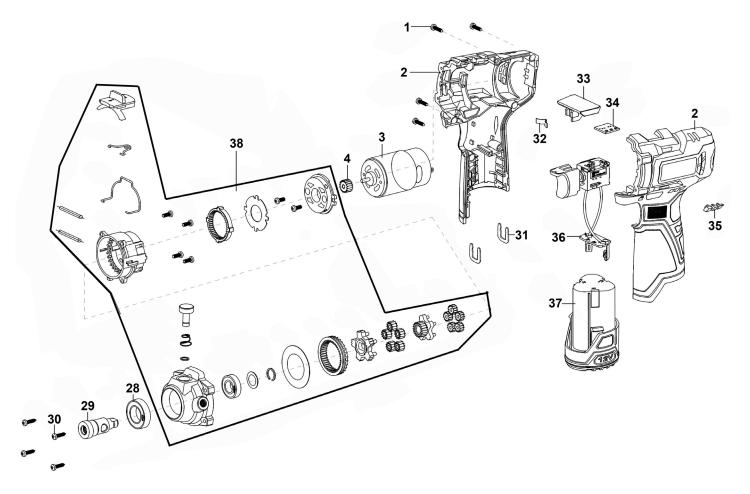

## Parts Information: Cordless Polisher Ø75mm 10.8V 2Ah Model No: CP108VCP

| Item | Part No.    | Description               |
|------|-------------|---------------------------|
| 1    | CP108VCP.01 | Casing Screw ST3x14       |
| 2    | CP108VCP.02 | Complete Housing          |
| 3    | CP108VCP.03 | Motor                     |
| 4    | CP108VCP.04 | Motor Gear                |
| 28   | CP108VCP.28 | Bearing                   |
| 29   | CP108VCP.29 | Output Shaft              |
| 30   | CP108VCP.30 | Self-Tapping Screw ST3x16 |
| 31   | CP108VCP.31 | Buckle                    |
| 32   | CP108VCP.32 | Clip                      |

| Item | Part No.     | Description                                             |
|------|--------------|---------------------------------------------------------|
| 33   | CP108VCP.33  | Lock Button                                             |
| 34   | CP108VCP.34  | Battery Indicator                                       |
| 35   | CP108VCP.35  | LED Cover                                               |
| 36   | CP108VCP.36  | Switch                                                  |
| 37   | CP108VBP     | Power Tool Battery 10.8V 2Ah CP108V Series              |
| 38   | CP108VCP.GBA | Gearbox Assembly                                        |
|      | CP108VCP.37  | Side Handle (Not Shown)                                 |
|      | CP108VMC     | Main Charger (Not Shown)                                |
|      | PTC75VAM6    | Hook-and-Loop Backing Pad Ø71mm M6 x 1mm<br>(Not Shown) |