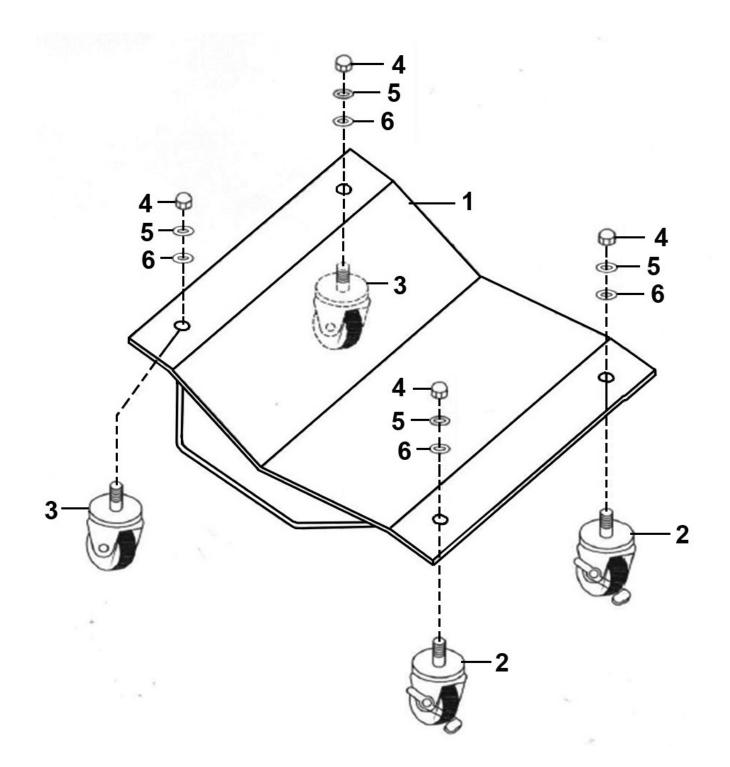

## Wheel Dolly Set 680kg Capacity Model No: WS681.V2

| Item | Part No.    | Description                       |
|------|-------------|-----------------------------------|
| 1    | WS681.V2-01 | Frame (C/w Handle)                |
| 2    | WS681.V2-02 | Wheel, Swivel Castor (W/Brake)    |
| 3    | WS681.V2-03 | Wheel, Swivel Castor, Single Bolt |

| Item | Part No. | Description              |
|------|----------|--------------------------|
| 4    | SN12.SD  | Steel Nut M12 Domed Zinc |
| 5    | SWM12.S  | Spring Washer M12 Zinc   |
| 6    | FWM12.S  | Flat Washer M12 Zinc     |