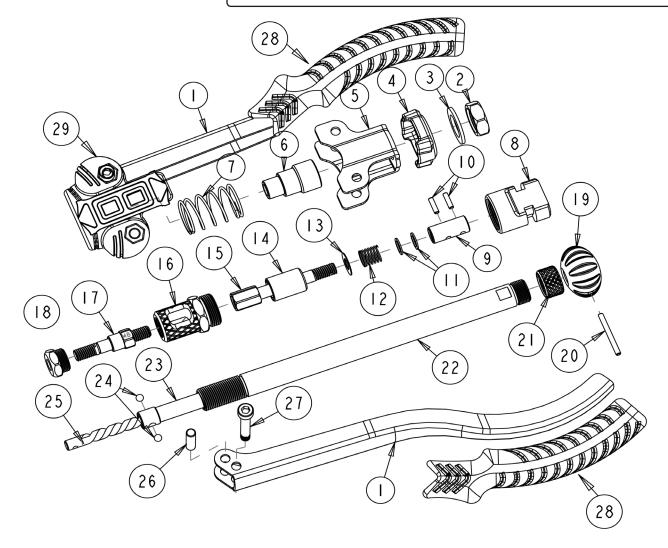

## **Threaded Nut Riveter Medium-Arm Quick** Release

**Model No: AK3988** 

| Item | Part No.     | Description          |
|------|--------------|----------------------|
| 1    | AK3988.01    | Handle               |
| 2    | AK3982.V2-11 | Centre Rod Nut       |
| 3    | FWM16.S      | Flat Washer M16 Zinc |
| 4    | AK3988.04    | Cover                |
| 5    | AK3982.V2-16 | Body (U-Shape)       |
| 6    | AK3988.06    | Fixed Sleeve         |
| 7    | AK3982.V2-14 | Centre Rod Spring    |
| 8    | AK3988.08    | Movable Seat         |
| 9    | AK3988.09    | Movable Seat Nut     |
| 10   | AK3988.10    | Pin (3 x 11.5mm)     |
| 11   | AK3988.11    | Gasket               |
| 12   | AK3988.12    | Sliding Rod Spring   |
| 13   | AK3988.13    | Gasket               |
| 14   | AK3988.14    | Sliding Rod          |
| 15   | AK3988.15    | Tie Rod              |

| Item | Part No.     | Description       |
|------|--------------|-------------------|
| 16   | AK3988.16    | Jaw Sleeve        |
| 17   | AK3988.17    | Mandrel           |
| 18   | AK3988.18    | Guide Cap         |
| 19   | AK3988.19    | Push Support Knob |
| 20   | AK3988.20    | Spring Pin        |
| 21   | AK3988.21    | Knurled Ring      |
| 22   | AK3988.22    | Outer Casing      |
| 23   | AK3988.23    | Push Rod (Inner)  |
| 24   | AK3988.24    | Steel Ball        |
| 25   | AK3988.25    | Inner Twist Rod   |
| 26   | AK3982.V2-09 | Handle Pin 6x24mm |
| 27   | AK3982.V2-07 | Handle Screw      |
| 28   | AK3982.V2-24 | Handle Sleeve     |
| 29   | AK3988.29    | Plastic Body      |