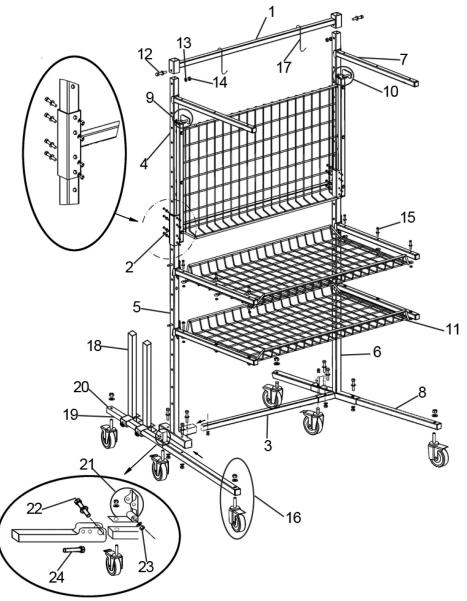

## **Parts Cart with Panel Train Model No: MK75**

| Item | Part No. | Description                     |
|------|----------|---------------------------------|
| 1    | MK75.01  | Top Connect Bar                 |
| 2    | MK75.02  | Middle Connect Bar              |
| 3    | MK75.03  | Bottom Connect Bar              |
| 4    | MK75.04  | Upper Vertical Bar              |
| 5    | MK75.05  | Lower Vertical Bar (L)          |
| 6    | MK75.06  | Lower Vertical Bar (R)          |
| 7    | MK75.07  | Support Arm                     |
| 8    | MK75.08  | Base Frame                      |
| 9    | MK75.09  | Support Arm with Holes (L)      |
| 10   | MK75.10  | Support Arm with Holes (R       |
| 11   | MK75.11  | Mesh Shelf                      |
| 12   | SS850.S  | Hex Head Set Screw M8 X 50 Zinc |

| Item | Part No. | Description                      |
|------|----------|----------------------------------|
| 13   | FWM8.S   | Flat Washer M8 Zinc              |
| 14   | NLN8.S   | Nyloc Nut M8 Zinc                |
| 15   | SS840.S  | Hex Head Set Screw M8 X 40 Zinc  |
| 16   | MK75.16  | Castor Wheel Set                 |
| 17   | MK75.17  | Hook (L-Shape)                   |
| 18   | MK75.18  | Vertical Support Arm with Foam   |
| 19   | MK75.19  | Support Buckle with Knob         |
| 20   | MK75.20  | Back Base Frame                  |
| 21   | MK75.21  | Connector (L-Shape)              |
| 22   | SS1050.S | Hex Head Set Screw M10 X 50 Zinc |
| 23   | NLN10.S  | Nyloc Nut M10 Zinc               |
| 24   | MK75.24  | Side Pin (M8 x 50)               |