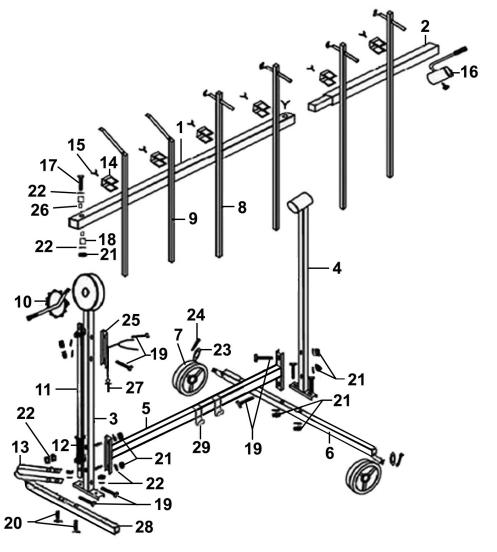

## **Universal Mobile Rotating Panel Stand Model No: MK73**

| Item | Part No. | Description           |
|------|----------|-----------------------|
| 1    | MK73.01  | Stand Frame           |
| 2    | MK73.02  | Stand Extension Frame |
| 3    | MK73.03  | Front Brace           |
| 4    | MK73.04  | Rear Brace            |
| 5    | MK73.05  | Bottom Frame          |
| 6    | MK73.06  | Wheel Frame           |
| 7    | MK73.07  | Fixed Wheel           |
| 8    | MK73.08  | Arm                   |
| 9    | MK73.09  | Prop Arm              |
| 10   | MK73.10  | Locking Swivel Wheel  |
| 11   | MK73.11  | Front Upright Bar     |
| 12   | MK73.12  | Front Spring          |
| 13   | MK73.13  | Foot Pedal            |
| 14   | MK73.14  | Support Buckle        |
| 15   | MK73.15  | Securing Knob         |

| Item | Part No. | Description                      |
|------|----------|----------------------------------|
| 16   | MK73.16  | End Handle (L-Shape)             |
| 17   | HHB875.S | Hex Head Bolt M8 x 75mm          |
| 18   | MK73.18  | Plastic Bushing                  |
| 19   | HHB845.S | Hex Head Bolt M8 x 45mm          |
| 20   | SS1040.S | Hex Head Set Screw M10 X 40 Zinc |
| 21   | SN8.S    | Steel Nut M8 Zinc                |
| 22   | FWM8.S   | Flat Washer M8 Zinc              |
| 23   | FWM16.S  | Flat Washer M16 Zinc             |
| 24   | MK73.24  | Cotter Pin                       |
| 25   | MK73.25  | Fastening Cord                   |
| 26   | MK73.26  | Ring Washer                      |
| 27   | MK73.27  | Front Bar Ring                   |
| 28   | MK73.28  | Foot Frame                       |
| 29   | MK73.29  | Bottom Frame Hook                |