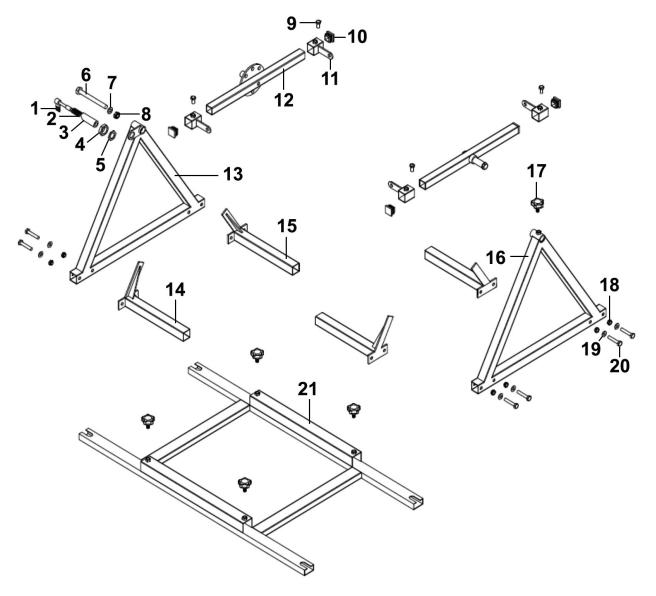

## **Engine Rebuild Stand - Multi Cylinder** 100kg

**Model No: MES03** 

| Item | Part No.  | Description                     |
|------|-----------|---------------------------------|
| 1    | MES03.01  | Ratchet Bolt                    |
| 2    | MES03.02  | Ratchet Bolt Spring             |
| 3    | MES03.03  | Ratchet Nut                     |
| 4    | MES03.04  | Nut M20 x 1.5                   |
| 5    | MES03.05  | Nut M20 x 1.5 (Thin)            |
| 6    | HHB1090.S | Hex Head Bolt M10 x 90mm        |
| 7    | FWM10.S   | Flat Washer M10 Zinc            |
| 8    | SN10.S    | Steel Nut M10 Zinc              |
| 9    | SS816.S   | Hex Head Set Screw M8 X 16 Zinc |
| 10   | MES03.10  | Plastic End Plug                |
| 11   | MES03.11  | Supporting Frame                |

| Item | Part No. | Description                    |
|------|----------|--------------------------------|
| 12   | MES03.12 | Rotation Frame (A)             |
| 13   | MES03.13 | Upright Post (A)               |
| 14   | MES03.14 | Guide Post (A)                 |
| 15   | MES03.15 | Guide Post (B)                 |
| 16   | MES03.16 | Upright Post (B)               |
| 17   | MES03.17 | Locking Bolt                   |
| 18   | SN8.S    | Steel Nut M8 Zinc              |
| 19   | FWM8.S   | Flat Washer M8 Zinc            |
| 20   | HHB855.S | Hex Head Bolt M8 x 55mm        |
| 21   | MES03.21 | Bottom Frame                   |
|      | MES03.22 | Rotation Frame (B) (Not Snown) |