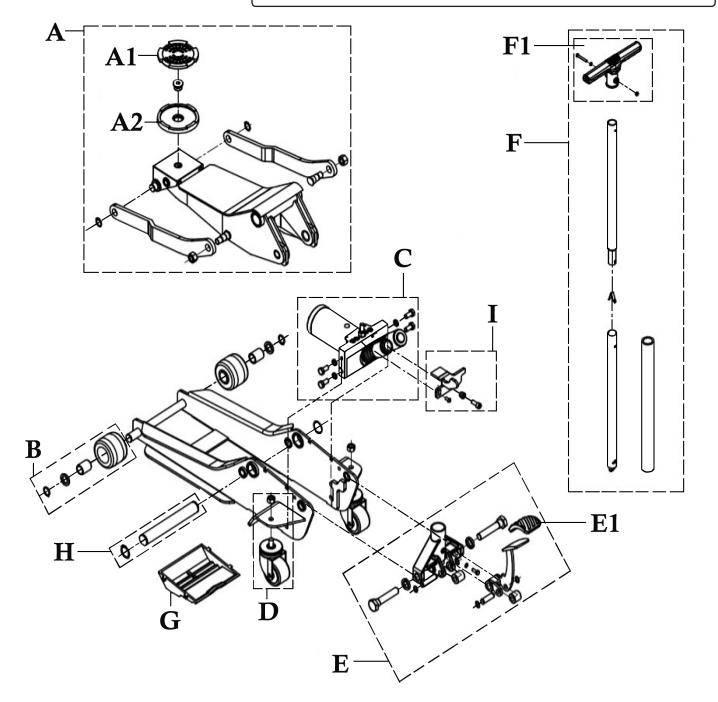

## Viking 3tonne Low Entry Trolley Jack with Rocket Lift

**Model No: 3100TB** 

| Item | Part No.  | Description             |
|------|-----------|-------------------------|
| Α    | 3100TB.A  | Lifting Arm Assembly    |
| A1   | 3100TB.A1 | Rubber Saddle Pad       |
| A2   | 3100TB.A2 | Saddle (c/w Saddle Pin) |
| В    | 3100TB.B  | Front Wheel Assembly    |
| С    | 3100TB.C  | Oil Cylinder Assembly   |
| D    | 3100TB.D  | Rear Wheel Assembly     |
| Е    | 3100TB.E  | Handle Socket Assembly  |

| Part No.  | Description                                                |
|-----------|------------------------------------------------------------|
| 3100TB.E1 | Rubber Foot Pad                                            |
| 3100TB.F  | Handle Assembly                                            |
| 3100TB.F1 | Top Handle Grip (T-Shape)                                  |
| 3100TB.G  | Bottom Tray                                                |
| 3100TB.H  | Lifting Arm Pin                                            |
| 3100TB.I  | Release Valve Assembly                                     |
|           | 3100TB.E1<br>3100TB.F<br>3100TB.F1<br>3100TB.G<br>3100TB.H |