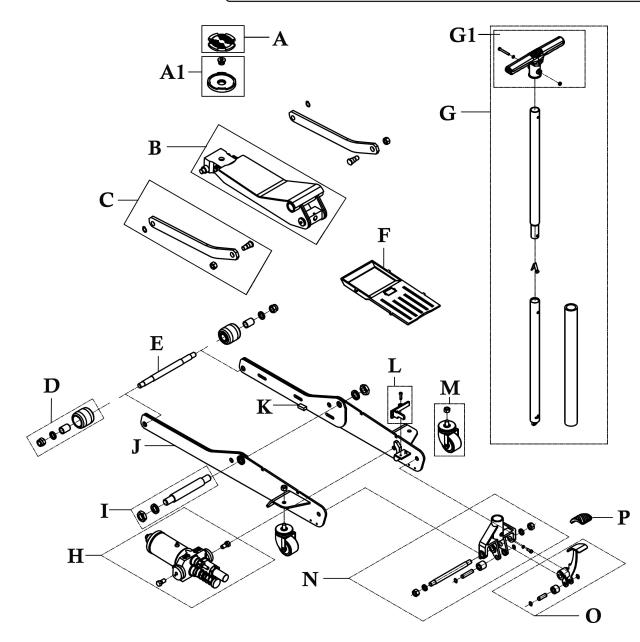

## Parts Information: Viking 2tonne Low Entry Long Reach Trolley Jack with Rocket Lift Model No: 2100TB

| Item | Part No.  | Description                  |
|------|-----------|------------------------------|
| А    | 2100TB.A  | Rubber Saddle Pad            |
| A1   | 2100TB.A1 | Saddle (c/w Saddle Pin)      |
| В    | 2100TB.B  | Lifting Arm Assembly         |
| С    | 2100TB.C  | Lifting Arm Brace (c/w Pins) |
| D    | 2100TB.D  | Front Wheel Assembly         |
| Е    | 2100TB.E  | Front Wheel Axle             |
| F    | 2100TB.F  | Bottom Tray                  |
| G    | 3100TB.F  | Handle Assembly              |
| G1   | 2100TB.G1 | Top Handle Grip (T-Shape)    |

| Item | Part No. | Description                           |
|------|----------|---------------------------------------|
| Н    | 2100TB.H | Oil Cylinder Assembly (c/w Side Pins) |
| I    | 2100TB.I | Lifting Arm Pin                       |
| J    | 2100TB.J | Frame, Left Side                      |
| К    | 2100TB.K | Frame, Right Side                     |
| L    | 2100TB.L | Release Valve Assembly                |
| М    | 3100TB.D | Rear Wheel Assembly                   |
| N    | 2100TB.N | Handle Socket Assembly                |
| 0    | 2100TB.O | Foot Pedal Assembly                   |
| Р    | 2100TB.P | Rubber Foot Pad                       |