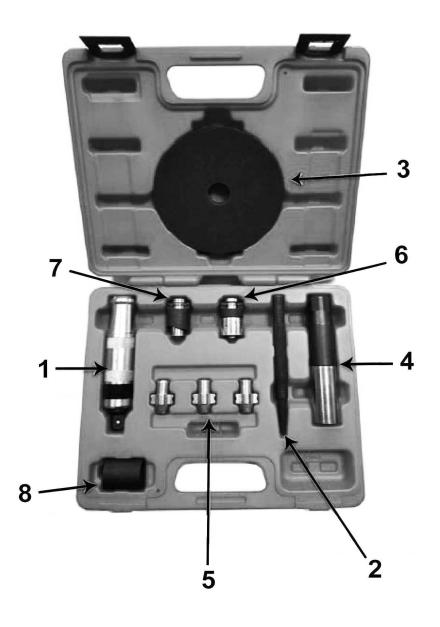

## **Master Locking Wheel Nut Removal Set** Model No: SX299

| Item | Part No. | Description              |
|------|----------|--------------------------|
| 1    | SX299.01 | Impact Driver            |
| 2    | SX299.02 | Centre Punch             |
| 3    | SX299.03 | Hand Protection Ring     |
| 4    | SX299.04 | Main Body & Outer Shroud |

| Item | Part No. | Description                    |
|------|----------|--------------------------------|
| 5    | SX299DB  | Blade C for SX299 - Pack of 10 |
| 6    | SX299.06 | Blade 'A'                      |
| 7    | SX299.07 | Blade 'B'                      |
| 8    | SX299.08 | 1/2"Dr Impact Socket 24mm      |