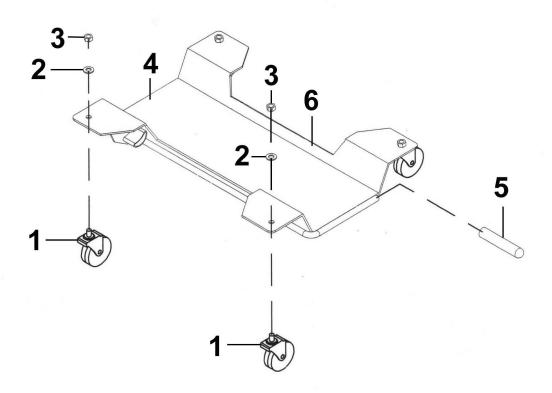

## **Motorcycle Centre Stand Moving Dolly** Model No: MS0651

| Item | Part No.  | Description          |
|------|-----------|----------------------|
| 1    | MS0651.01 | Moveable Wheel       |
| 2    | FWM12.S   | Flat Washer M12 Zinc |
| 3    | SN12.S    | Steel Nut M12 Zinc   |

| Item | Part No.  | Description         |
|------|-----------|---------------------|
| 4    | MS0651.04 | Rubber Pad for Base |
| 5    | MS0651.05 | Side Handle         |
| 6    | MS0651.06 | Base                |