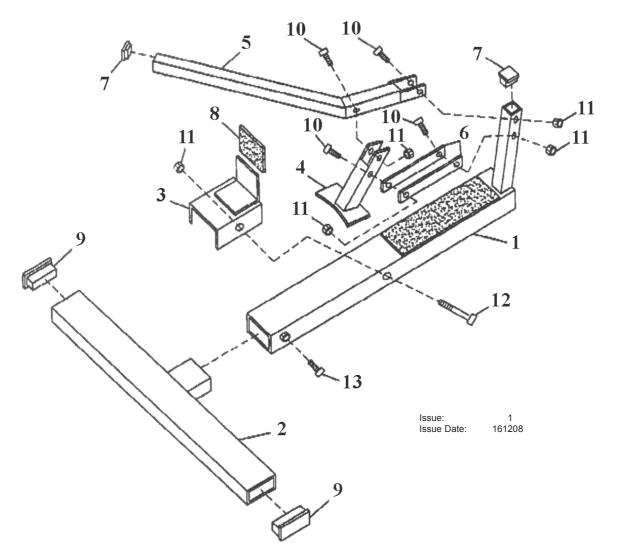

PARTS FOR:

TYRE BEAD BREAKER

MODEL: TC968

| ITEM | PART NO  | DESCRIPTION    |
|------|----------|----------------|
| 1    | TC968.01 | BASE           |
| 2    | TC968.02 | BACK BEAM      |
| 3    | TC968.03 | FIXATOR        |
| 4    | TC968.04 | FOOT           |
| 5    | TC968.05 | HANDLE         |
| 6    | TC968.06 | LINK           |
| 7    | TC968.07 | END COVER      |
| 8    | TC968.08 | PROTECTION PAD |
| 9    | TC968.09 | END COVER      |
| 10   | TC968.10 | BOLT (M8*40)   |
| 11   | TC968.11 | BOLT M8        |
| 12   | TC968.12 | BOLT (M8*75)   |
| 13   | TC968.13 | BOLT (M8*16)   |