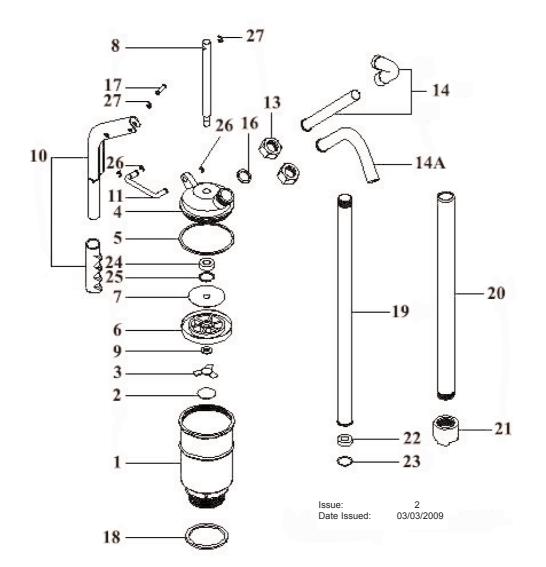

## **HEAVY-DUTY LEVER PUMP HIGH FLOW**

**MODEL: TP6801** 

|           | ITEM | PART NO   | DESCRIPTION                     | ITEM | PART NO    | DESCRIPTION              |
|-----------|------|-----------|---------------------------------|------|------------|--------------------------|
|           | 1    | TP6801.01 | BODY                            | 14A  | TP6801.14A | DISCHARGE SPOUT (ANGLED) |
| TP6801.08 | 2    | TP6801.02 | CHECK PLATE                     | 16   | TP6801.16  | SPOUT SEAL               |
|           | 3    | TP6801.03 | SET PLATE                       | 17   | TP6801.17  | ROLL PIN                 |
|           | 4    | TP6801.04 | COVER                           | 18   | TP6801.18  | GASKET                   |
|           | 5    | TP6801.05 | BODY GASKET                     | 19   | TP6801.19  | SUCTION TUBE             |
|           | 6    | TP6801.06 | CHECK PLATE (NLA)               | 20   | TP6801.20  | EXTENSION TUBE           |
|           | J7   | TP6801.07 | PISTON (NLA)                    | 21   | TP6801.21  | STRAINER                 |
|           | 8    | TP6801.08 | PISTON ROD ASSY                 | 22   | TP6801.22  | TUBE SEAL                |
|           | 9    | TP6801.09 | WASHER (NLA)                    | 23   | TP6801.23  | TUBE SEAL                |
|           | 10   | TP6801.10 | HANDLE & COVER (PARTS 10 & 12)  | 24   | TP6801.24  | SHAFT PACKING            |
|           | 11   | TP6801.11 | U-BAR HOLDER                    | 25   | TP6801.25  | RETAINING SPRING         |
|           | 12   | TP6801.12 | HANDLE COVER (NLA)              | 26   | TP6801.26  | RETAINING SPRING         |
|           | 13   | TP6801.13 | SPOUT NUT                       | 27   | TP6801.27  | RETAINING SPRING         |
|           | 14   | TP6801.14 | DISCHARGE SPOUT (c/w spout cap) |      |            |                          |

"NLA" = PART IS NO LONGER AVAILABLE

NOTE: It is our policy to continually improve products and as such we reserve the right to alter data, specifications and component parts without prior notice.

IMPORTANT: No liability is accepted for incorrect use of product.