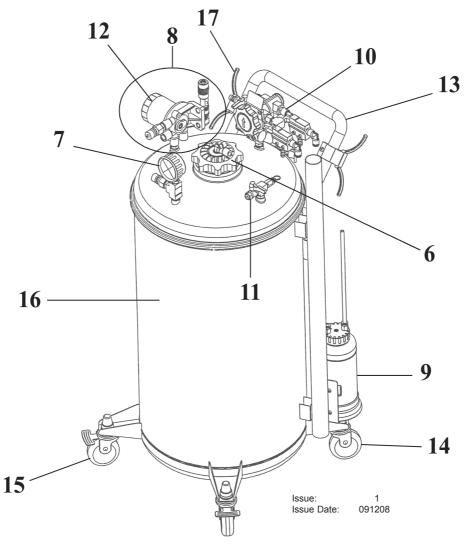

PARTS FOR:

**FUEL TANK DRAINER - 90Itr STAINLESS STEEL** 

MODEL: TP201

| ITEM | PART NO  | DESCRIPTION                                    |
|------|----------|------------------------------------------------|
| 1    | TP201.01 | OIL SUCTION TUBE 1/2" (not shown)              |
| 2    | TP201.02 | OIL SUCTION TUBE 3/8" (not shown)              |
| 3    | TP201.03 | OIL SUCTION TUBE 5/16" (not shown)             |
| 4    | TP201.04 | OIL SUCTION TUBE 4*6 (not shown)               |
| 5    | TP201.05 | OIL SUCTION TUBE 3/8" (SMALL DIA.) (not shown) |
| 6    | TP201.06 | FUNCTION KNOB                                  |
| 7    | TP201.07 | PRESSURE GAUGE                                 |
| 8    | TP201.08 | FILTER SEAT ASS'Y                              |
| 9    | TP201.09 | FUME COLLECTION BOTTLE                         |
| 10   | TP201.10 | SUCTION/DEPLETION CONTROL VALVE                |
| 11   | TP201.11 | PRESSURE RELEASE ASS'Y                         |
| 12   | TP201.12 | FILTER                                         |
| 13   | TP201.13 | TANK HANDLE                                    |
| 14   | TP201.14 | CASTOR WHEEL                                   |
| 15   | TP201.15 | CASTOR WHEEL (WITH BRAKE)                      |
| 16   | TP201.16 | STAINLESS TANK                                 |
| 17   | TP201.17 | GUN SEAT                                       |
|      |          |                                                |