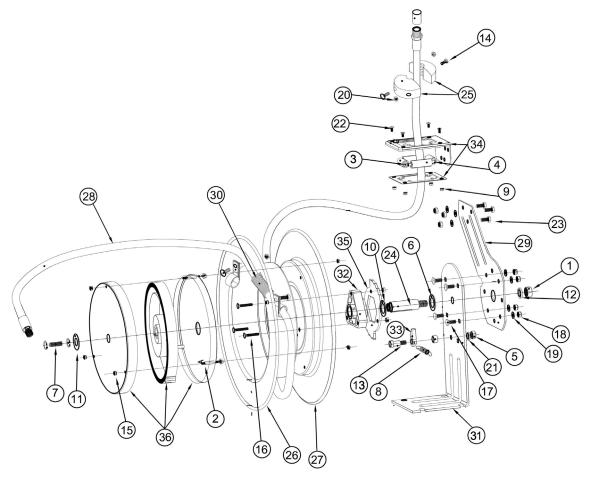

## Parts Information: Heavy-Duty Retractable Water Hose Reel 15m Ø13mm ID Rubber Hose Model No: WHR1512

| Item | Part No.   | Description                    | Item | Part No.   | Description                     |
|------|------------|--------------------------------|------|------------|---------------------------------|
| 1    | SN16.S     | Steel Nut M16 Zinc             | 19   | FWM8.S     | Flat Washer M8 Zinc             |
| 2    | WHR1512.02 | Threaded Stud 6mm              | 20   | SN6.S      | Steel Nut M6 Zinc               |
| 3    | WHR1512.03 | Roller (Short) 59mm            | 21   | FWM10.S    | Flat Washer M10 Zinc            |
| 4    | WHR1512.04 | Roller (Long) 68mm             | 22   | WHR1512.22 | Phillips Screw 5mm              |
| 5    | SN10.S     | Steel Nut M10 Zinc             | 23   | SS816.S    | Hex Head Set Screw M8 x 16 Zinc |
| 6    | FWM20.S    | Flat Washer M20 Single         | 24   | WHR1512.24 | Centre Axle                     |
| 7    | WHR1512.07 | Threaded Stud 10mm             | 25   | WHR1512.25 | Ball Stop Assembly              |
| 8    | WHR1512.08 | Spring for Latch Pawl          | 26   | WHR1512.26 | Drum (Right Side)               |
| 9    | FN5.S      | Flange Nut Serrated M5 Zinc    | 27   | WHR1512.27 | Drum (Left Side)                |
| 10   | WHR1512.10 | Spacer                         | 28   | WHR1512.28 | Hose Assembly                   |
| 11   | FWM20.S    | Flat Washer M20 Single         | 29   | WHR1512.29 | Arm                             |
| 12   | SWM16.S    | Spring Washer M16 Zinc         | 30   | WHR1512.30 | Guard Spring                    |
| 13   | WHR1512.13 | Tightening Bolt for Latch Pawl | 31   | WHR1512.31 | Base                            |
| 14   | WHR1512.14 | Phillips Screw 6mm             | 32   | WHR1512.32 | Hub Bearing Assembly            |
| 15   | FN6.S      | Flange Nut Serrated M6 Zinc    | 33   | WHR1512.33 | Latch Pawl                      |
| 16   | WHR1512.16 | Carriage Bolt 6mm              | 34   | WHR1512.34 | Guide Roller Bracket Assembly   |
| 17   | WHR1512.17 | Carriage Bolt 8mm              | 35   | WHR1512.35 | Ratchet Pawl                    |
| 18   | NLN8.S     | Nyloc Nut M8 Zinc              | 36   | WHR1512.36 | Main Spring Assembly            |