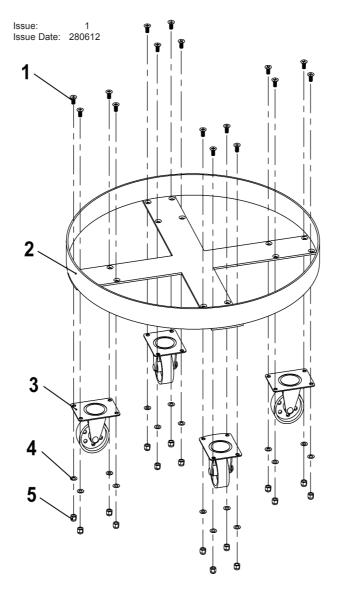

| ITEM | PART NO     | DESCRIPTION     |
|------|-------------|-----------------|
| 1    | TP205.V2-01 | SCREW           |
| 2    | TP205.V2-02 | BODY            |
| 3    | TP205.V2-03 | SWIVEL WHEEL 3" |
| 4    | TP205.V2-04 | WASHER          |
| 5    | TP205.V2-05 | NUT             |