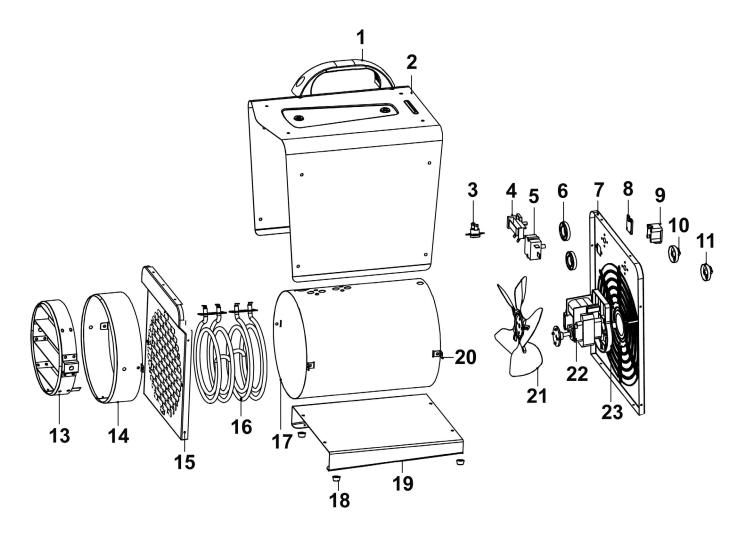

## Parts Information: Industrial Fan Heater 3kW Model No: DEH3001

| Item | Part No.   | Description                        |
|------|------------|------------------------------------|
| 1    | DEH3001.01 | Carry Handle                       |
| 2    | DEH3001.02 | Outer Casing                       |
| 3    | DEH3001.03 | Thermal Cut Out (for DEH3001 only) |
| 4    | DEH3001.04 | Adjustable Thermostat              |
| 5    | DEH3001.05 | Rotary Switch (for DEH3001 only)   |
| 6    | DEH3001.06 | Sealing Ring                       |
| 7    | DEH3001.07 | Rear Cover                         |
| 8    | DEH3001.08 | Pressing Plate Cover               |
| 9    | DEH3001.09 | Pressing Plate Seat                |
| 10   | DEH3001.10 | Temperature Control Knob           |
| 11   | DEH3001.11 | Switch Knob                        |
| 13   | DEH3001.13 | Adjustable Outlet Airflow          |

| Item | Part No.   | Description                                 |
|------|------------|---------------------------------------------|
| 14   | DEH3001.14 | Guide Duct Support                          |
| 15   | DEH3001.15 | Front Grille                                |
| 16   | DEH3001.16 | Heating element                             |
| 17   | DEH3001.17 | Inner Casing (for DEH3001 only)             |
| 18   | DEH3001.18 | Foot                                        |
| 19   | DEH3001.19 | Bottom Panel                                |
| 20   | DEH3001.20 | Inner Casing Support (for DEH3001 only)     |
| 21   | DEH3001.21 | Fan                                         |
| 22   | DEH3001.22 | Motor                                       |
| 23   | DEH3001.23 | Motor Protective Cover                      |
|      | DEH3001.24 | Duct Hose 6m (for DEH3001 only) (Not Shown) |