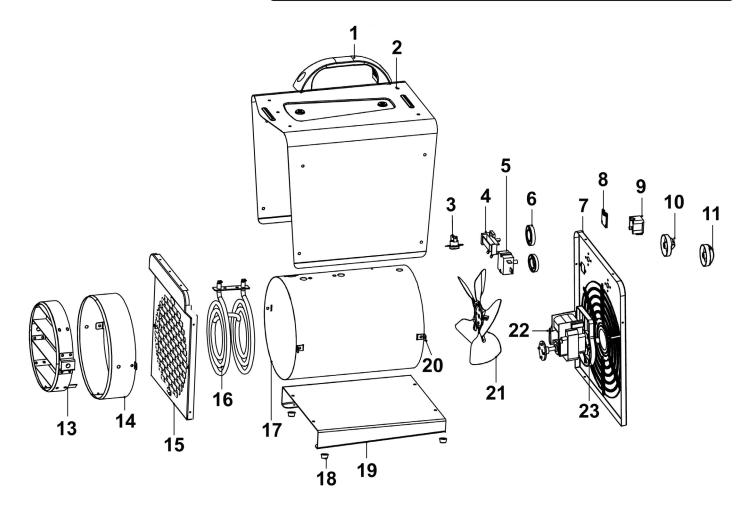

## Parts Information:

## **Industrial Fan Heater 2kW Model No: DEH2001**

| Item | Part No.   | Description                        |
|------|------------|------------------------------------|
| 1    | DEH3001.01 | Carry Handle                       |
| 2    | DEH3001.02 | Outer Casing                       |
| 3    | DEH2001.03 | Thermal Cut Out (for DEH2001 only) |
| 4    | DEH3001.04 | Adjustable Thermostat              |
| 5    | DEH2001.05 | Rotary Switch (for DEH2001 only)   |
| 6    | DEH3001.06 | Sealing Ring                       |
| 7    | DEH3001.07 | Rear Cover                         |
| 8    | DEH3001.08 | Pressing Plate Cover               |
| 9    | DEH3001.09 | Pressing Plate Seat                |
| 10   | DEH3001.10 | Temperature Control Knob           |
| 11   | DEH3001.11 | Switch Knob                        |
| 13   | DEH3001.13 | Adjustable Outlet Airflow          |

| Item | Part No.   | Description                                  |
|------|------------|----------------------------------------------|
| 14   | DEH3001.14 | Guide Duct Support                           |
| 15   | DEH3001.15 | Front Grille                                 |
| 16   | DEH2001.16 | Heating element (for DEH2001 only)           |
| 17   | DEH2001.17 | Inner Casing (for DEH2001 only)              |
| 18   | DEH3001.18 | Foot                                         |
| 19   | DEH3001.19 | Bottom Panel                                 |
| 20   | DEH2001.20 | Inner Casing Support (for DEH2001 only)      |
| 21   | DEH3001.21 | Fan                                          |
| 22   | DEH3001.22 | Motor                                        |
| 23   | DEH3001.23 | Motor Protective Cover                       |
|      | DEH2001.24 | Duct Hose 6m (for DEH2001 only) ( Not Shown) |